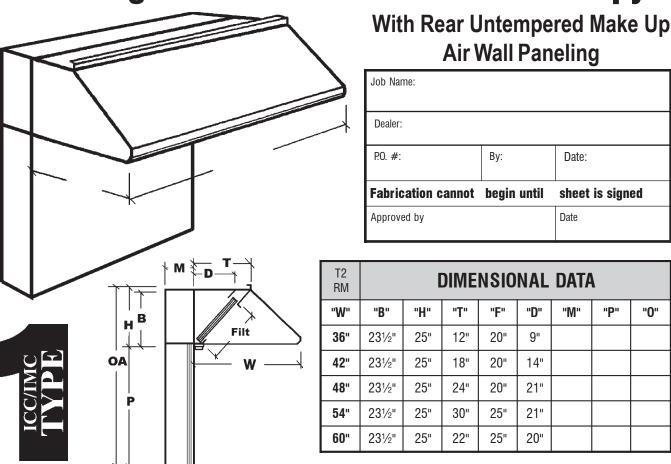

## 24" High Thrift Air "T296" Slant Canopy

| specifications                                                                                                                                                                                                                                                                                                                                         |
|--------------------------------------------------------------------------------------------------------------------------------------------------------------------------------------------------------------------------------------------------------------------------------------------------------------------------------------------------------|
| T296S0 Series Thrift Air Exhaust Canopy: Sturdi-Bilt Canopy constructed of 20 Gauge Stainless Steel #3 polish on all exposed surfaces. Balance 18 Gauge Aluminized Steel. All Externally Welded Seams, Code #96 Construction. Includes a full compliment of 20" wide U.L. Listed Aluminum Baffle Filters, Pitched Rear Grease Gutter, Grease Drain and |
| • removable Grease Cup. Middle and Rear Hanger Brackets for threaded rod. NSF Listed, Built to NFPA #96, and Interna-                                                                                                                                                                                                                                  |
| tional Mechanical Code Type I Hood Standards.                                                                                                                                                                                                                                                                                                          |
| • Rear Make Up Air Plenum: Distributes untempered air behind the canopy in an insulated rear make up air plenum.                                                                                                                                                                                                                                       |
| <b>↑</b> T296A8 Series Thrift Air Exhaust Canopy: Same only all 18 Gauge Aluminized Steel Painted Gray where exposed.                                                                                                                                                                                                                                  |
| Vapor Proof Canopy Light: Sturdi-Bilt Fireguard Canopy Light, U.L. and NSF Listed 100 Watt Incan-                                                                                                                                                                                                                                                      |
| descent vapor and Grease proof Canopy Light. Included Flastic Coated Linic Glass Globe, Canopy                                                                                                                                                                                                                                                         |
| • Light Fixture, Mounting Plate, External Junction Box, not prewired.                                                                                                                                                                                                                                                                                  |
| UL 710 and Canada CSA C22.2 No 113. Canopy Labeled and Listed  UL 710  UL 710  Canopy Labeled and Listed  UL 710  Canopy Labeled and Listed  UL 710  Canopy Labeled and Listed                                                                                                                                                                         |