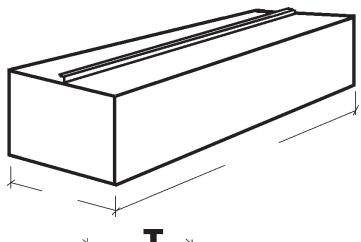

## 24" Hi Thrift Air "T2B96" Box Style Canopy

| Approved by        | PO Number   | Date            |
|--------------------|-------------|-----------------|
| Fabrication cannot | begin until | sheet is signed |
| Canopy Model       | Ву:         | Date:           |
| Dealer:            |             |                 |
| Job Name:          |             |                 |

Canopy Labeled and Listed

| T2B | DIMENSIONAL DATA |     |     |        |     |  |
|-----|------------------|-----|-----|--------|-----|--|
| "W" | "B"              | "H" | "T" | "Filt" | "D" |  |
| 36" | 23½"             | 25" | 26" | 20"    | 20" |  |
| 42" | 231/2"           | 25" | 21" | 20"    | 18" |  |
| 48" | 23½"             | 25" | 26" | 20"    | 23" |  |
| 54" | 23½"             | 25" | 32" | 25"    | 28" |  |
| 60" | 23½"             | 25" | 32" | 25"    | 28" |  |