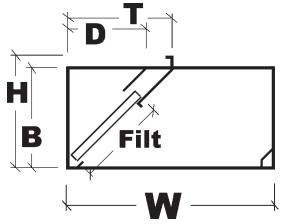

Canopy Labeled and Listed

| T2B | DIMENSIONAL DATA |     |     |        |     |  |
|-----|------------------|-----|-----|--------|-----|--|
| "W" | "B"              | "H" | "T" | "Filt" | "D" |  |
| 36" | 23½"             | 25" | 26" | 20"    | 20" |  |
| 42" | 231/2"           | 25" | 21" | 20"    | 18" |  |
| 48" | 23½"             | 25" | 26" | 20"    | 23" |  |
| 54" | 23½"             | 25" | 32" | 25"    | 28" |  |
| 60" | 23½"             | 25" | 32" | 25"    | 28" |  |