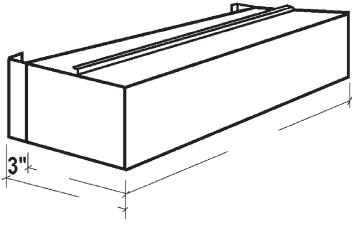

## 24" Thrift Air "T2B96" Box Style Canopy With 3" NFPA Air Space

| Fabrication cannot | begin until | sheet is signed |
|--------------------|-------------|-----------------|
| Canopy Model       | Ву:         | Date:           |
| Dealer:            |             |                 |
| Job Name:          |             |                 |

| MC    | H         |  |
|-------|-----------|--|
| ICCII | B         |  |
|       | 3" + CW W |  |

| T2B<br>AS | D    | DIMENSIONAL DATA |     |     |        |     |  |
|-----------|------|------------------|-----|-----|--------|-----|--|
| "W"       | "CW" | "B"              | "H" | "T" | "Filt" | "D" |  |
| 39"       | 36"  | 23½"             | 25" | 26" | 20"    | 20" |  |
| 45"       | 42"  | 23½"             | 25" | 21" | 20"    | 18" |  |
| 51"       | 48"  | 23½"             | 25" | 26" | 20"    | 23" |  |
| 57"       | 54"  | 23½"             | 25" | 32" | 25"    | 28" |  |
| 63"       | 60"  | 23½"             | 25" | 32" | 25"    | 28" |  |