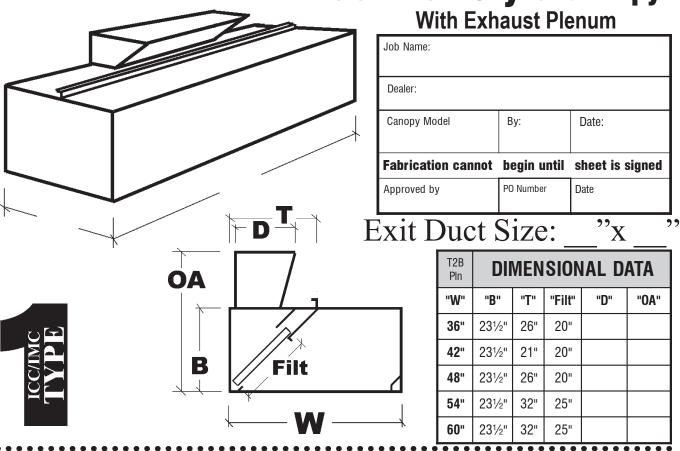

## 24" Hi Thrift Air "T2B96" Box Style Canopy

## Snocikications

| T2B96S0 Series Thrift Air Box Style Exhaust Canopy: Sturdi-Bilt Canopy constructed of 20 Gauge Stainless                                                                                                                                                                                                                                    |
|---------------------------------------------------------------------------------------------------------------------------------------------------------------------------------------------------------------------------------------------------------------------------------------------------------------------------------------------|
| Steel #3 polish on all exposed surfaces. Balance 18 Gauge Aluminized Steel. All Externally Welded Seams, Code #96                                                                                                                                                                                                                           |
| • Construction. Includes a full compliment of 20" wide U.L. Listed Aluminum Baffle Filters, Pitched Rear Grease Gutter,                                                                                                                                                                                                                     |
| Grease Drain and removable Grease Cup. Front and Rear Hanger Brackets for threaded rod. NSF Listed, Built to NFPA #96                                                                                                                                                                                                                       |
| and International Mechanical Code Type I Hood Standards.                                                                                                                                                                                                                                                                                    |
| <b>Exhaust Plenum</b> : Externally welded NFPA#96 16 Gauge Aluminized Steel Plenm with two welded canopy connections                                                                                                                                                                                                                        |
| which allows one exhaust duct to serve hood.                                                                                                                                                                                                                                                                                                |
| T2B96A8 Series Thrift Air Box Style Exhaust Canopy: Sturdi-Bilt Canopy same as above only constructed of 18 Gauge Aluminized Steel. All Exposed surfaces painted hammertone Gray.                                                                                                                                                           |
| Vapor Proof Canopy Light: Sturdi-Bilt Fireguard Canopy Light, U.L. and NSF Listed 100 Watt Incan-                                                                                                                                                                                                                                           |
| descent Vapor and Grease proof Canopy Light. Included Plastic Coated Lime Glass Globe, Canopy Light                                                                                                                                                                                                                                         |
| Fixture, Mounting Plate, External Junction Box, not prewired.                                                                                                                                                                                                                                                                               |
| UL 710 and Canada CSA C22.2 No 113. Canopy Labeled and Listed  Canopy Labeled and Listed |