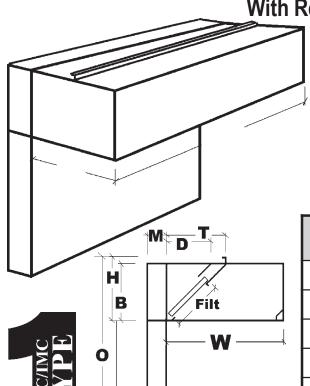

## 24" Hi Thrift Air "T2B96" Box Style Canopy

With Rear Tempered Make Up Air Wall Paneling

| Job Name:          |             |                 |
|--------------------|-------------|-----------------|
| Dealer:            |             |                 |
| Canopy Model       | Ву:         | Date:           |
| Fabrication cannot | begin until | sheet is signed |
| Approved by        | PO Number   | Date            |

| T2B<br>RM |        | D   | IME | NSIC   | NAL | . DA1 | ГА  |     |
|-----------|--------|-----|-----|--------|-----|-------|-----|-----|
| "W"       | "B"    | "H" | "T" | "Filt" | "D" | "P"   | "M" | "0" |
| 36"       | 231/2" | 25" | 26" | 20"    | 20" |       |     |     |
| 42"       | 23½"   | 25" | 21" | 20"    | 20" |       |     |     |
| 48"       | 23½"   | 25" | 26" | 20"    | 24" |       |     |     |
| 54"       | 23½"   | 25" | 32" | 25"    | 30" |       |     | ·   |
| 60"       | 23½"   | 25" | 32" | 25"    | 30" |       |     |     |