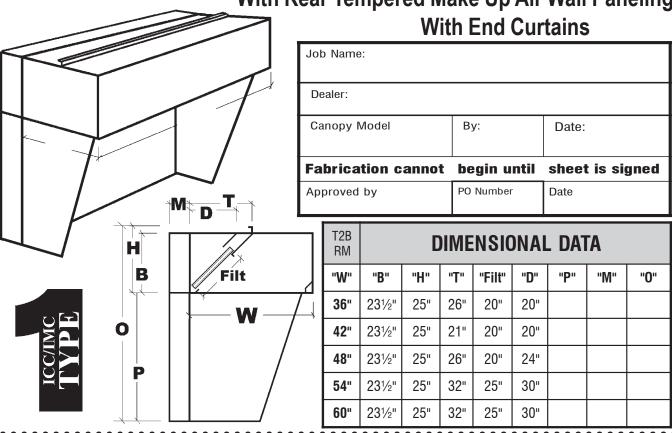

## 24" Hi Thrift Air "T2B96" Box Style Canopy

With Rear Tempered Make Up Air Wall Paneling

## Carrilication

| Specifications                                                                                                                                                                                                                                                             |
|----------------------------------------------------------------------------------------------------------------------------------------------------------------------------------------------------------------------------------------------------------------------------|
| T2B96S0 Series Thrift Air Box Style Exhaust Canopy: Sturdi-Bilt Canopy constructed of 20 Gauge Stainless Stee                                                                                                                                                              |
| #3 polish on all exposed surfaces. Balance 18 Gauge Aluminized Steel. All Externally Welded Seams, Code #96                                                                                                                                                                |
| Construction. Includes a full compliment of 20" wide U.L. Listed Aluminum Baffle Filters, Pitched Rear Grease Gutter,                                                                                                                                                      |
| Grease Drain and removable Grease Cup. Front and Rear Hanger Brackets for threaded rod. NSF Listed, Built to NFPA #90                                                                                                                                                      |
| and International Mechanical Code Type I Hood Standards.                                                                                                                                                                                                                   |
| Rear Make Up Air Plenum: Distributes Tempered air behind the canopy in an rear make up air plenum.                                                                                                                                                                         |
| End Curtains: Light Gauge S/S End Curtains to improve efficiency and lower required CFM  T2B96A8 Series Thrift Air Box Style Exhaust Canopy: Sturdi-Bilt Canopy same as above only constructed of 18 Gauge Aluminized Steel. All Exposed surfaces painted hammertone Gray. |
| Vapor Proof Canopy Light: Sturdi-Bilt Fireguard Canopy Light, U.L. and NSF Listed 100 Watt Incan-                                                                                                                                                                          |
| descent Vapor and Grease proof Canopy Light. Included Plastic Coated Lime Glass Globe, Canopy Light                                                                                                                                                                        |
| Fixture, Mounting Plate, External Junction Box, not prewired.                                                                                                                                                                                                              |
| UL 710, Canada CSA C22.2 No 113    Commercial Cooking Equipment   UL 710   Can/CSA C22.2                                                                                                                                                                                   |