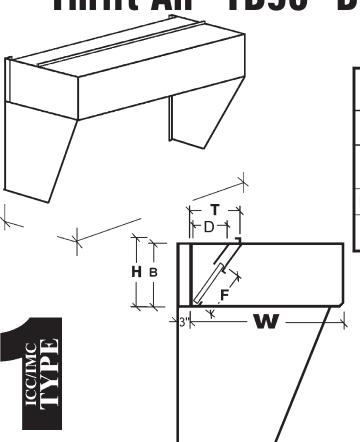

## APPROVAL SHEET

CANOPIES, UPDRAFTS, DUCTWORK, EXHAUST AND MAKE UP AIR FANS

Thrift Air "TB96" Box Style Canopy
With End Curtains

|                    |             | •               |
|--------------------|-------------|-----------------|
| Job Name:          |             |                 |
| Dealer:            |             |                 |
| Canopy Model       | Ву:         | Date:           |
| Fabrication cannot | begin until | sheet is signed |
| Approved by        | PO Number   | Date            |

With 3" NFPA Air Space

| TB<br>AS | DIMENSIONAL DATA |      |     |     |     |     |
|----------|------------------|------|-----|-----|-----|-----|
| "W"      | "CW"             | "B"  | "H" | "T" | "F" | D   |
| 39"      | 36               | 16½" | 18" | 19" | 16" | 14" |
| 45"      | 42               | 16½" | 18" | 25" | 16" | 14" |
| 51"      | 48               | 16½" | 18" | 19" | 16" | 14" |
| 57"      | 54               | 16½" | 18" | 25" | 16" | 14" |
| 63"      | 60               | 16½" | 18" | 30" | 16" | 18" |