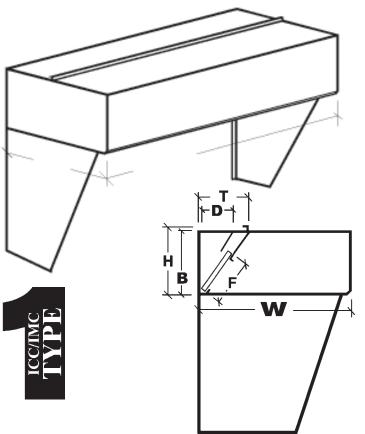

| ТВ  | DIMENSIONAL DATA |     |     |     |     |  |  |
|-----|------------------|-----|-----|-----|-----|--|--|
| "W" | "B"              | "H" | "T" | "F" | "D" |  |  |
| 36" | 16½"             | 18" | 19" | 16" | 14" |  |  |
| 42" | 16½"             | 18" | 25" | 16" | 14" |  |  |
| 48" | 16½"             | 18" | 19" | 16" | 14" |  |  |
| 54" | 161/2"           | 18" | 25" | 16" | 14" |  |  |
| 60" | 161/2"           | 18" | 30" | 16" | 18" |  |  |