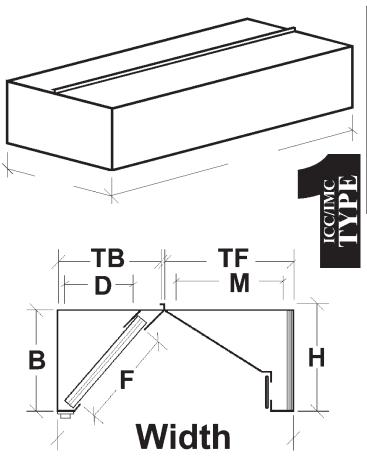

| TM  | DIMENSIONAL DATA |     |     |     |     |     |     |  |  |
|-----|------------------|-----|-----|-----|-----|-----|-----|--|--|
| W   | В                | Н   | ТВ  | TF  | F   | D   | M   |  |  |
| 36" | 161/2"           | 18" | 20" | 14" | 16" | 13" | 12" |  |  |
| 42" | 16½"             | 18" | 26" | 14" | 16" | 16" | 12" |  |  |
| 48" | 16½"             | 18" | 20" | 26" | 16" | 13" | 24" |  |  |
| 54" | 16½"             | 18" | 26" | 26" | 16" | 16" | 24" |  |  |
| 60" | 16½"             | 18" | 26" | 26" | 16" | 16" | 24" |  |  |