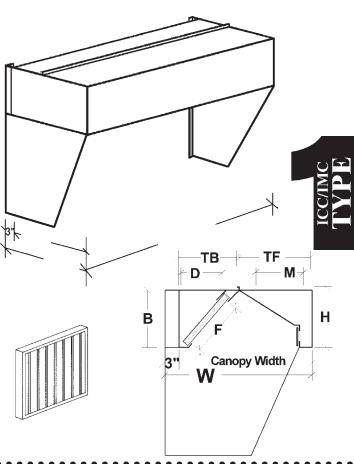

| TM<br>AS | DIMENSIONAL DATA |        |     |     |     |     |     |     |  |
|----------|------------------|--------|-----|-----|-----|-----|-----|-----|--|
| W        | CW               | В      | Н   | ТВ  | TF  | F   | D   | M   |  |
| 39"      | 36"              | 161/2" | 18" | 20" | 14" | 16" | 13" | 12" |  |
| 45"      | 42"              | 16½"   | 18" | 26" | 14" | 16" | 16" | 12" |  |
| 51"      | 48"              | 16½"   | 18" | 20" | 26" | 16" | 13" | 24" |  |
| 57"      | 54"              | 16½"   | 18" | 26" | 26" | 16" | 16" | 24" |  |
| 63"      | 60"              | 16½"   | 18" | 26" | 26" | 16" | 16" | 24" |  |

## Specifications

| TM96S0 Series Thrift Air Make Up Air Canopy: Sturdi-Bilt Compensating Canopy for air conditioned kitchens              |
|------------------------------------------------------------------------------------------------------------------------|
| and kitchens with low ceilings constructed of 20 Gauge Stainless Steel #3 polish on all exposed surfaces. Balance      |
| 18 Gauge Aluminized Steel. All Externally Welded Seams, Code #96 Construction. Insulated Make Up Air Plenum with       |
| full length diffusers. Includes a full compliment of 20" wide U.L. Listed Aluminum Baffle Filters, Pitched Rear Grease |
| Gutter, Grease Drain and removable Grease Cup. Front and Rear Hanger Brackets. NSF Listed, Built to NFPA #96 and       |
| International Mechanical Code Type 1 Hood Standards.                                                                   |
| End Curtains: Light Gauge S/S End Curtains to improve efficiency and lower required CFM                                |
| Air Space: NFPA 3" Air Space on (back) (left) (right) for use on fire rated drywall on steel stud walls                |
| TM96A8 Series Thrift Air Make Up Air Exhaust Canopy: Sturdi-Bilt Canopy same as above only constructed                 |
| of 18 Gauge Aluminized Steel. All Exposed surfaces painted hammertone Gray.                                            |
| Vapor Proof Canopy Light: Sturdi-Bilt Fireguard Canopy Light, U.L. and NSF Listed 100 Watt                             |
| Incandescent Vapor and Grease proof Canopy Light. Included Plastic Coated Lime Glass Globe,                            |
| Canopy Light Fixture, Mounting Plate, Junction Box, prewired to External Junction Box.                                 |