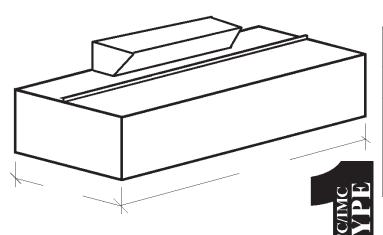

## Thrift Air "TM96" Make Up Air Canopy

## With Exhaust Plenum

| Job Name:          |             |                 |
|--------------------|-------------|-----------------|
| Dealer:            |             |                 |
| Canopy Model       | Ву:         | Date:           |
| Fabrication cannot | begin until | sheet is signed |
| Approved by        | PO Number   | Date            |

| , <b>,                              </b>                                                                                  |
|---------------------------------------------------------------------------------------------------------------------------|
| TM96S0 Series Thrift Air Make Up Air Canopy: Sturdi-Bilt Compensating Canopy for air conditioned kitchens                 |
| and kitchens with low ceilings constructed of 20 Gauge Stainless Steel #3 polish on all exposed surfaces. Balance         |
| 18 Gauge Aluminized Steel. All Externally Welded Seams, Code #96 Construction. Insulated Make Up Air Plenum with full     |
| length diffusers. Includes a full compliment of 20" wide U.L. Listed Aluminum Baffle Filters, Pitched Rear Grease Gutter, |
| Grease Drain and removable Grease Cup. Front and Rear Hanger Brackets. NSF Listed, Built to NFPA #96 and Interna-         |
| tional Mechanical Code Type I Hood Standards.                                                                             |
| <b>Exhaust Plenum</b> : Externally welded NFPA#96 16 Gauge Aluminized Steel Plenm with two welded canopy connections      |