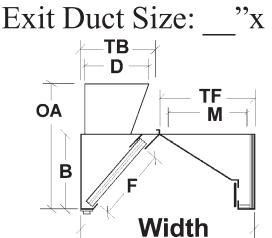

TM **DIMENSIONAL DATA** PLN W B TB TF M OA. 36" 161/2" 20" 14" 16" 12" 42" 12" 161/2" 26" 14" 16" 48" 161/2" 20" 26" 16" 24" 54" 161/2" 26" 26" 16" 24" 161/2 26" 26" 16" 24"

| Specifi | cations |
|---------|---------|
|---------|---------|