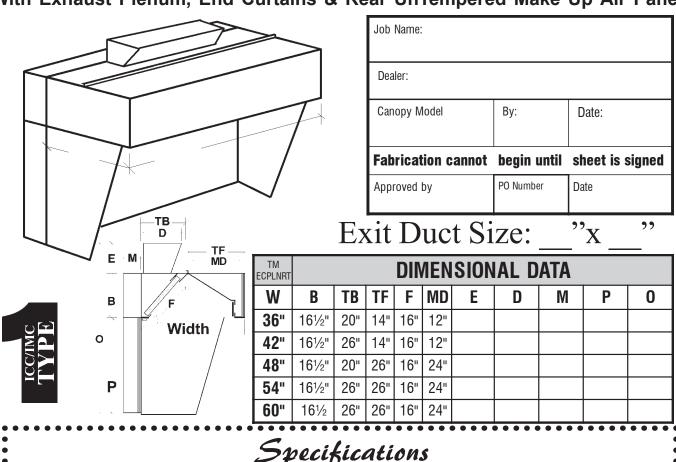

## APPROVAL SHEET

Thrift Air "TM96" Make Up Air Canopy

With Exhaust Plenum, End Curtains & Rear UnTempered Make Up Air Panels

| Specifications                                                                                                                                                                                                                                                                                                                                                                                                                                                                                                                                                                                                                                                                                                                                                                                                                                                                                |
|-----------------------------------------------------------------------------------------------------------------------------------------------------------------------------------------------------------------------------------------------------------------------------------------------------------------------------------------------------------------------------------------------------------------------------------------------------------------------------------------------------------------------------------------------------------------------------------------------------------------------------------------------------------------------------------------------------------------------------------------------------------------------------------------------------------------------------------------------------------------------------------------------|
| TM96S0 Series Thrift Air Make Up Air Canopy: Sturdi-Bilt Compensating Canopy for air conditioned kitchens and kitchens with low ceilings constructed of 20 Gauge Stainless Steel #3 polish on all exposed surfaces. Balance 18 Gauge Aluminized Steel. All Externally Welded Seams, Code #96 Construction. Insulated Make Up Air Plenum with full length diffusers. Includes a full compliment of 20" wide U.L. Listed Aluminum Baffle Filters, Pitched Rear Grease Gutter, Grease Drain and removable Grease Cup. Front and Rear Hanger Brackets. NSF Listed, Built to NFPA #96 and International Mechanical Code Type 1 Hood Standards.  Exhaust Plenum: Externally welded NFPA#96 16 Gauge Aluminized Steel Plenm with two welded canopy connections which allows one exhaust duct to serve hood.  End Curtains: Light Gauge S/S End Curtains to improve efficiency and lower required CFM |
| Air Space: NFPA 3" Air Space on (back) (left) (right) for use on fire rated drywall on steel stud walls                                                                                                                                                                                                                                                                                                                                                                                                                                                                                                                                                                                                                                                                                                                                                                                       |
| TM96A8 Series Thrift Air Make Up Air Exhaust Canopy: Sturdi-Bilt Canopy same as above only constructed of 18 Gauge Aluminized Steel. All Exposed surfaces painted hammertone Gray.  Vapor Proof Canopy Light: Sturdi-Bilt Fireguard Canopy Light, U.L. and NSF Listed 100 Watt Incandescent Vapor and Grease proof Canopy Light. Included Plastic Coated Lime Glass Globe, Canopy Light Fixture. Mounting Plate. Junction Box. prewired to External Junction Box.                                                                                                                                                                                                                                                                                                                                                                                                                             |