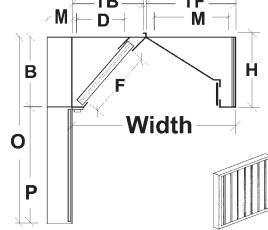

| TM  |                  |     |     | 1845 |     | 1011 | A I | DATA |   |   |
|-----|------------------|-----|-----|------|-----|------|-----|------|---|---|
| RM  | DIMENSIONAL DATA |     |     |      |     |      |     |      |   |   |
| W   | В                | Н   | TB  | TF   | F   | D    | M   | MP   | Р | 0 |
| 36" | 161/2"           | 18" | 20" | 14"  | 16" | 13"  | 12" |      |   |   |
| 42" | 161/2"           | 18" | 26" | 14"  | 16" | 16"  | 12" |      |   |   |
| 48" | 161/2"           | 18" | 20" | 26"  | 16" | 13"  | 24" |      |   |   |
| 54" | 16½"             | 18" | 26" | 26"  | 16" | 16"  | 24" |      |   |   |
| 60" | 161/2"           | 18" | 26" | 26"  | 16" | 16"  | 24" |      |   |   |