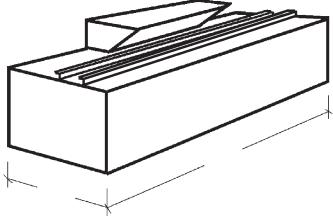

T2M **DIMENSIONAL DATA** PLN M W В **OA** D 36" 24" 42" 24" 48" 24" 18" 16" 20" 12" 54" 24" 18" 16" 20" 12"

| Specifications                                                                                                              |  |  |
|-----------------------------------------------------------------------------------------------------------------------------|--|--|
| T2M96S0 Series 24" High Thrift Air Make Up Air Canopy: Sturdi-Bilt Compensating Canopy for air                              |  |  |
| conditioned kitchens and kitchens with low ceilings constructed of 20 Gauge Stainless Steel #3 polish on all exposed        |  |  |
| surfaces. Balance 18 Gauge Aluminized Steel. All Externally Welded Seams, Code #96 Construction. Insulated Make Up Air      |  |  |
| Plenum with full length diffusers. Includes a full compliment of 20" wide U.L. Listed Aluminum Baffle Filters, Pitched Rear |  |  |
| Grease Gutter, Grease Drain and removable Grease Cup. Front and Rear Hanger Brackets. NSF Listed, Built to NFPA #96         |  |  |
| and International Mechanical Code Type I Hood Standards.                                                                    |  |  |
| <b>Exhaust Plenum</b> : Externally welded NFPA#96 16 Gauge Aluminized Steel Plenm with two welded canopy connections        |  |  |
| which allows one exhaust duct to serve hood.                                                                                |  |  |
| T2M96A8 Series 24" High Thrift Air Make Up Air Exhaust Canopy: Sturdi-Bilt Canopy same as above only                        |  |  |
| constructed of 18 Gauge Aluminized Steel. All Exposed surfaces painted hammertone Gray.                                     |  |  |
| Vapor Proof Canopy Light: Sturdi-Bilt Fireguard Canopy Light, U.L. and NSF Listed 100 Watt Incan-                           |  |  |
| descent Vapor and Grease proof Canopy Light. Included Plastic Coated Lime Glass Globe, Canopy                               |  |  |
| Light Fixture, Mounting Plate, Junction Box, prewired to External Junction Box.                                             |  |  |
| S/S Wall Paneling: 20 Gauge S/S Wall Paneling with Aluminum Trim" Hi                                                        |  |  |
| UL 710                                                                                                                      |  |  |
| Concert I shaled and I istad                                                                                                |  |  |