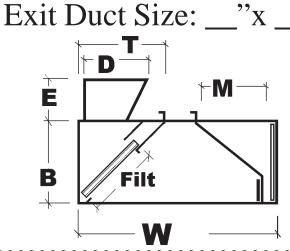

T2M **DIMENSIONAL DATA** PLN M W В **OA** D 36" 24" 42" 24" 48" 24" 18" 16" 20" 12" 54" 24" 18" 16" 20" 12"

| Specifications                                                                                                              |  |  |
|-----------------------------------------------------------------------------------------------------------------------------|--|--|
| T2M96S0 Series 24" High Thrift Air Make Up Air Canopy: Sturdi-Bilt Compensating Canopy for air                              |  |  |
| conditioned kitchens and kitchens with low ceilings constructed of 20 Gauge Stainless Steel #3 polish on all exposed        |  |  |
| surfaces. Balance 18 Gauge Aluminized Steel. All Externally Welded Seams, Code #96 Construction. Insulated Make Up Air      |  |  |
| Plenum with full length diffusers. Includes a full compliment of 20" wide U.L. Listed Aluminum Baffle Filters, Pitched Rear |  |  |
| Grease Gutter, Grease Drain and removable Grease Cup. Front and Rear Hanger Brackets. NSF Listed, Built to NFPA #96         |  |  |
| and International Mechanical Code Type I Hood Standards.                                                                    |  |  |
| <b>Exhaust Plenum</b> : Externally welded NFPA#96 16 Gauge Aluminized Steel Plenm with two welded canopy connections        |  |  |
| which allows one exhaust duct to serve hood.                                                                                |  |  |
| T2M96A8 Series 24" High Thrift Air Make Up Air Exhaust Canopy: Sturdi-Bilt Canopy same as above only                        |  |  |
| constructed of 18 Gauge Aluminized Steel. All Exposed surfaces painted hammertone Gray.                                     |  |  |
| Vapor Proof Canopy Light: Sturdi-Bilt Fireguard Canopy Light, U.L. and NSF Listed 100 Watt Incan-                           |  |  |
| descent Vapor and Grease proof Canopy Light. Included Plastic Coated Lime Glass Globe, Canopy                               |  |  |
| Light Fixture, Mounting Plate, Junction Box, prewired to External Junction Box.                                             |  |  |
| S/S Wall Paneling: 20 Gauge S/S Wall Paneling with Aluminum Trim" Hi                                                        |  |  |
| UL 710                                                                                                                      |  |  |
| Concert I shaled and I istad                                                                                                |  |  |