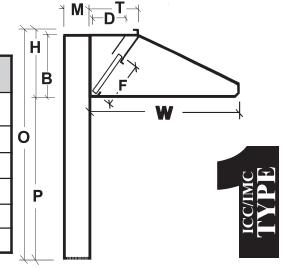

| T<br>RM | DIMENSIONAL DATA |     |     |     |     |     |     |     |
|---------|------------------|-----|-----|-----|-----|-----|-----|-----|
| "W"     | "B"              | "H" | "T" | "F" | "D" | "M" | "P" | "0" |
| 36"     | 16½"             | 18" | 14" | 16" | 10" |     |     |     |
| 42"     | 161/2"           | 18" | 14" | 16" | 10" |     |     |     |
| 48"     | 161/2"           | 18" | 20" | 16" | 12" |     |     |     |
| 54"     | 16½"             | 18" | 20" | 16" | 12" |     |     |     |
| 60"     | 161/2"           | 18" | 20" | 16" | 12" |     |     |     |