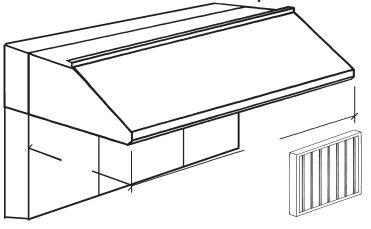

## Thrift Air "T96" Slant Canopy With Rear Tempered Make Up Air Wall Paneling

| Job Name:          |             |                 |
|--------------------|-------------|-----------------|
| Dealer:            |             |                 |
| One Made           |             | Б.              |
| Canopy Model       | By:         | Date:           |
| Fabrication cannot | begin until | sheet is signed |
| Approved by        | PO Number   | Date            |
|                    |             |                 |

| Specifications                                                                                                                                                                                                                                    |  |  |  |  |  |
|---------------------------------------------------------------------------------------------------------------------------------------------------------------------------------------------------------------------------------------------------|--|--|--|--|--|
| <b>T96S0</b> <i>Series</i> <b>Thrift Air Exhaust Canopy:</b> Sturdi-Bilt Canopy constructed of 20 Gauge Stainless Steel #3 polish on all exposed surfaces. Balance 18 Gauge Aluminized Steel. All Externally Welded Seams, Code #96 Construction. |  |  |  |  |  |
| Includes a full compliment of 20" wide U.L. Listed Heavy Duty Galvanized Steel Baffle Filters, Pitched Rear Grease Gutter,                                                                                                                        |  |  |  |  |  |
| Grease Drain and removable Grease Cup. Front and Rear Hanger Brackets for threaded rod. NSF Listed, Built to NFPA #96,                                                                                                                            |  |  |  |  |  |
| <ul> <li>and International Mechanical Code Type I Standards.</li> <li>Rear Make Up Air Return: Distributes Tempered air behind the canopy in an rear S/S make up air plenum.</li> </ul>                                                           |  |  |  |  |  |
| T96A8 Series Thrift Air Exhaust Canopy: Same only all 18 Gauge Aluminized Steel Painted Gray where exposed.                                                                                                                                       |  |  |  |  |  |
| • S/S Wall Paneling: 20 Gauge S/S Wall Paneling with Aluminum Trim" Hi                                                                                                                                                                            |  |  |  |  |  |
| Vapor Proof Canopy Light: Sturdi-Bilt Fireguard Canopy Light, U.L. and NSF Listed 100 Watt Incandescent Vapor and Grease proof Canopy Light. Included Plastic Coated Lime Glass Globe, Canopy                                                     |  |  |  |  |  |
|                                                                                                                                                                                                                                                   |  |  |  |  |  |
| • TIL 710                                                                                                                                                                                                                                         |  |  |  |  |  |
| Canopy Labeled and Listed UL 710 EXHAUST HOOD WITHOUT STRAIGT DAMPER                                                                                                                                                                              |  |  |  |  |  |