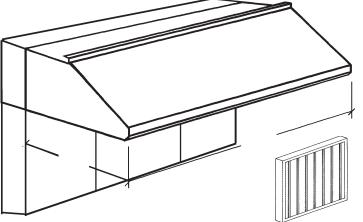

Ρ

| Specifications                                                                                                                                                                                                                                                                                                                                                                                                                                                                                                                                                                                                                                                                                                                                                                                                                                                                                                                                                                                                                                                                                                                                                                                                                                                                                                                                                                                                                                                                                                                                                                                                                                                                                                                                                                                                                                                                                                                                                                                                                                                                                                                     |  |  |
|------------------------------------------------------------------------------------------------------------------------------------------------------------------------------------------------------------------------------------------------------------------------------------------------------------------------------------------------------------------------------------------------------------------------------------------------------------------------------------------------------------------------------------------------------------------------------------------------------------------------------------------------------------------------------------------------------------------------------------------------------------------------------------------------------------------------------------------------------------------------------------------------------------------------------------------------------------------------------------------------------------------------------------------------------------------------------------------------------------------------------------------------------------------------------------------------------------------------------------------------------------------------------------------------------------------------------------------------------------------------------------------------------------------------------------------------------------------------------------------------------------------------------------------------------------------------------------------------------------------------------------------------------------------------------------------------------------------------------------------------------------------------------------------------------------------------------------------------------------------------------------------------------------------------------------------------------------------------------------------------------------------------------------------------------------------------------------------------------------------------------------|--|--|
| <b>T96S0</b> Series Thrift Air Exhaust Canopy: Sturdi-Bilt Canopy constructed of 20 Gauge Stainless Steel #3 polish on all exposed surfaces. Balance 18 Gauge Aluminized Steel. All Externally Welded Seams, Code #96 Construction.                                                                                                                                                                                                                                                                                                                                                                                                                                                                                                                                                                                                                                                                                                                                                                                                                                                                                                                                                                                                                                                                                                                                                                                                                                                                                                                                                                                                                                                                                                                                                                                                                                                                                                                                                                                                                                                                                                |  |  |
| Includes a full compliment of 20" wide U.L. Listed Heavy Duty Galvanized Steel Baffle Filters, Pitched Rear Grease Gutter,<br>Grease Drain and removable Grease Cup. Front and Rear Hanger Brackets for threaded rod. NSF Listed, Built to NFPA #96,                                                                                                                                                                                                                                                                                                                                                                                                                                                                                                                                                                                                                                                                                                                                                                                                                                                                                                                                                                                                                                                                                                                                                                                                                                                                                                                                                                                                                                                                                                                                                                                                                                                                                                                                                                                                                                                                               |  |  |
| and International Mechanical Code Type I Standards.<br><b>Rear Make Up Air Plenum:</b> Distributes untempered air behind the canopy in an insulated rear make up air plenum.<br><b>T96A8</b> Series <b>Thrift Air Exhaust Canopy:</b> Same only all 18 Gauge Aluminized Steel Painted Gray where exposed.                                                                                                                                                                                                                                                                                                                                                                                                                                                                                                                                                                                                                                                                                                                                                                                                                                                                                                                                                                                                                                                                                                                                                                                                                                                                                                                                                                                                                                                                                                                                                                                                                                                                                                                                                                                                                          |  |  |
| S/S Wall Paneling: 20 Gauge S/S Wall Paneling with Aluminum Trim" Hi<br>Vapor Proof Canopy Light: Sturdi-Bilt Fireguard Canopy Light, U.L. and NSF Listed 100 Watt Incan-<br>descent Vapor and Grease proof Canopy Light. Included Plastic Coated Lime Glass Globe, Canopy                                                                                                                                                                                                                                                                                                                                                                                                                                                                                                                                                                                                                                                                                                                                                                                                                                                                                                                                                                                                                                                                                                                                                                                                                                                                                                                                                                                                                                                                                                                                                                                                                                                                                                                                                                                                                                                         |  |  |
| Light Fixture, Mounting Plate, External Junction Box, not prewired.<br>UL 710<br>Canopy Labeled and Listed UL 710 UL 7 |  |  |
| 8400 Puritan Avenue, Detroit, Michigan, 48238 - Phone Toll Free - 1-800-521-2895 - Fax Toll Free 1-800-444-2895                                                                                                                                                                                                                                                                                                                                                                                                                                                                                                                                                                                                                                                                                                                                                                                                                                                                                                                                                                                                                                                                                                                                                                                                                                                                                                                                                                                                                                                                                                                                                                                                                                                                                                                                                                                                                                                                                                                                                                                                                    |  |  |