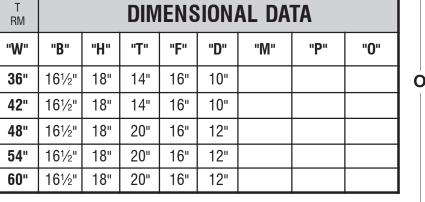

Ρ

| Specifications                                                                                                                                                                                                                                                                                                                                                                                                                                                                                                                                                                                                                                                                                                                                                                                                                                                                                                                                                                                                                                                                                                                                                                                                                                                                                                                                                                                                                                                                                                                                                                                                                                                                                                                                                                                                                                                                                                                                                                                                                                                                                                                     |  |  |
|------------------------------------------------------------------------------------------------------------------------------------------------------------------------------------------------------------------------------------------------------------------------------------------------------------------------------------------------------------------------------------------------------------------------------------------------------------------------------------------------------------------------------------------------------------------------------------------------------------------------------------------------------------------------------------------------------------------------------------------------------------------------------------------------------------------------------------------------------------------------------------------------------------------------------------------------------------------------------------------------------------------------------------------------------------------------------------------------------------------------------------------------------------------------------------------------------------------------------------------------------------------------------------------------------------------------------------------------------------------------------------------------------------------------------------------------------------------------------------------------------------------------------------------------------------------------------------------------------------------------------------------------------------------------------------------------------------------------------------------------------------------------------------------------------------------------------------------------------------------------------------------------------------------------------------------------------------------------------------------------------------------------------------------------------------------------------------------------------------------------------------|--|--|
| <b>T96S0</b> Series Thrift Air Exhaust Canopy: Sturdi-Bilt Canopy constructed of 20 Gauge Stainless Steel #3 polish on all exposed surfaces. Balance 18 Gauge Aluminized Steel. All Externally Welded Seams, Code #96 Construction.                                                                                                                                                                                                                                                                                                                                                                                                                                                                                                                                                                                                                                                                                                                                                                                                                                                                                                                                                                                                                                                                                                                                                                                                                                                                                                                                                                                                                                                                                                                                                                                                                                                                                                                                                                                                                                                                                                |  |  |
| Includes a full compliment of 20" wide U.L. Listed Heavy Duty Galvanized Steel Baffle Filters, Pitched Rear Grease Gutter,<br>Grease Drain and removable Grease Cup. Front and Rear Hanger Brackets for threaded rod. NSF Listed, Built to NFPA #96,                                                                                                                                                                                                                                                                                                                                                                                                                                                                                                                                                                                                                                                                                                                                                                                                                                                                                                                                                                                                                                                                                                                                                                                                                                                                                                                                                                                                                                                                                                                                                                                                                                                                                                                                                                                                                                                                               |  |  |
| and International Mechanical Code Type I Standards.<br><b>Rear Make Up Air Plenum:</b> Distributes untempered air behind the canopy in an insulated rear make up air plenum.<br><b>T96A8</b> Series <b>Thrift Air Exhaust Canopy:</b> Same only all 18 Gauge Aluminized Steel Painted Gray where exposed.                                                                                                                                                                                                                                                                                                                                                                                                                                                                                                                                                                                                                                                                                                                                                                                                                                                                                                                                                                                                                                                                                                                                                                                                                                                                                                                                                                                                                                                                                                                                                                                                                                                                                                                                                                                                                          |  |  |
| S/S Wall Paneling: 20 Gauge S/S Wall Paneling with Aluminum Trim" Hi<br>Vapor Proof Canopy Light: Sturdi-Bilt Fireguard Canopy Light, U.L. and NSF Listed 100 Watt Incan-<br>descent Vapor and Grease proof Canopy Light. Included Plastic Coated Lime Glass Globe, Canopy                                                                                                                                                                                                                                                                                                                                                                                                                                                                                                                                                                                                                                                                                                                                                                                                                                                                                                                                                                                                                                                                                                                                                                                                                                                                                                                                                                                                                                                                                                                                                                                                                                                                                                                                                                                                                                                         |  |  |
| Light Fixture, Mounting Plate, External Junction Box, not prewired.<br>UL 710<br>Canopy Labeled and Listed UL 710 UL 7 |  |  |
| 8400 Puritan Avenue, Detroit, Michigan, 48238 - Phone Toll Free - 1-800-521-2895 - Fax Toll Free 1-800-444-2895                                                                                                                                                                                                                                                                                                                                                                                                                                                                                                                                                                                                                                                                                                                                                                                                                                                                                                                                                                                                                                                                                                                                                                                                                                                                                                                                                                                                                                                                                                                                                                                                                                                                                                                                                                                                                                                                                                                                                                                                                    |  |  |