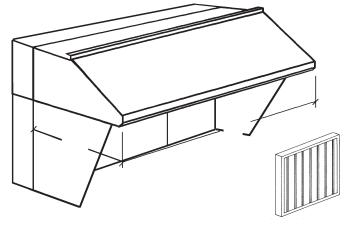

With End Curtains

NOPIES, UPDRAFTS, DUCTWORK, EXHAUST AND MAKE UP AIR FANS

## **Thrift Air "T96" Slant Canopy**

With Rear Untempered Make Up Air Wall Paneling

| Job Name:          |             |                 |
|--------------------|-------------|-----------------|
| Dealer:            |             |                 |
| Canopy Model       | Ву:         | Date:           |
| Fabrication cannot | begin until | sheet is signed |
| Approved by        | PO Number   | Date            |

| ICC/IMC | TYPE |
|---------|------|

| Specifications                                                                                                             |
|----------------------------------------------------------------------------------------------------------------------------|
| <b>T96S0</b> Series Thrift Air Exhaust Canopy: Sturdi-Bilt Canopy constructed of 20 Gauge Stainless Steel #3 polish        |
| on all exposed surfaces. Balance 18 Gauge Aluminized Steel. All Externally Welded Seams, Code #96 Construction.            |
| Includes a full compliment of 20" wide U.L. Listed Heavy Duty Galvanized Steel Baffle Filters, Pitched Rear Grease Gutter, |
| Grease Drain and removable Grease Cup. Front and Rear Hanger Brackets for threaded rod. NSF Listed, Built to NFPA #96.     |
| and International Mechanical Code Type I Standards.                                                                        |
| Rear Make Up Air Plenum: Distributes untempered air behind the canopy in an insulated rear make up air plenum.             |
| • End Curtains: Light Gauge S/S End Curtains to improve efficiency and lower required CFM                                  |
| <b>T96A8</b> Series <b>Thrift Air Exhaust Canopy:</b> Same only all 18 Gauge Aluminized Steel Painted Gray where exposed.  |
| S/S Wall Paneling: 20 Gauge S/S Wall Paneling with Aluminum Trim" Hi                                                       |
| Vapor Proof Canopy Light: Sturdi-Bilt Fireguard Canopy Light, U.L. and NSF Listed 100 Watt Incan-                          |
| descent Vapor and Grease proof Canopy Light. Included Plastic Coated Lime Glass Globe, Canopy                              |
| Light Fixture, Mounting Plate, External Junction Box, not prewired.                                                        |
| UL 710                                                                                                                     |
| Canopy Labeled and Listed UL / IU  EXHAUST DAMPER  EXHAUST DAMPER                                                          |