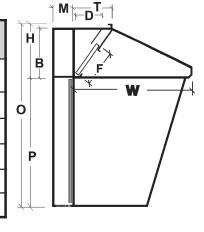

| T<br>RM | DIMENSIONAL DATA |     |     |     |     |     |     |     |
|---------|------------------|-----|-----|-----|-----|-----|-----|-----|
| "W"     | "B"              | "H" | "T" | "F" | "D" | "M" | "P" | "0" |
| 36"     | 16½"             | 18" | 14" | 16" | 10" |     |     |     |
| 42"     | 161/2"           | 18" | 14" | 16" | 10" |     |     |     |
| 48"     | 16½"             | 18" | 20" | 16" | 12" |     |     |     |
| 54"     | 16½"             | 18" | 20" | 16" | 12" |     |     |     |
| 60"     | 16½"             | 18" | 20" | 16" | 12" |     |     |     |