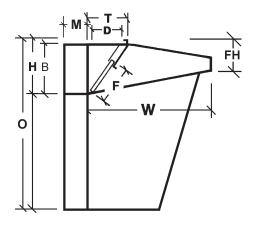

| TL<br>RM | DIMENSIONAL DATA |        |     |     |      |     |     |     |     |
|----------|------------------|--------|-----|-----|------|-----|-----|-----|-----|
| "W"      | "B"              | "H"    | "T" | "F" | "FH" | "D" | "M" | "P" | "0" |
| 36"      | 16"              | 171/2" | 15" | 16" | 9"   | 10" |     |     |     |
| 42"      | 16"              | 171/2" | 15" | 16" | 9"   | 10" |     |     |     |
| 48"      | 16"              | 17½"   | 20" | 16" | 9"   | 12" |     |     |     |
| 54"      | 16"              | 171/2" | 27" | 16" | 9"   | 13" |     |     |     |
| 60"      | 16"              | 17½"   | 20" | 16" | 9"   | 12" |     |     |     |