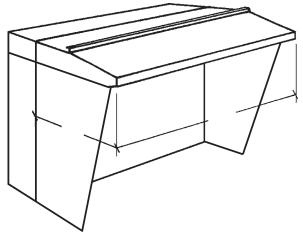

## Thrift Air "TL96" Low Ceiling Canopy

With Rear Tempered Make Up Air Wall Paneling
With End Curtains

| Job Name:          |             |                 |
|--------------------|-------------|-----------------|
| Dealer:            |             |                 |
| Canopy Model       | Ву:         | Date:           |
| Fabrication cannot | begin until | sheet is signed |
| Approved by        | PO Number   | Date            |

| • | Specifications                                                                                                          |
|---|-------------------------------------------------------------------------------------------------------------------------|
| ) | TL96S0 Series Thrift Air Low Ceiling Exhaust Canopy: Sturdi-Bilt Canopy constructed of 20 Gauge Stainless               |
| • | Steel #3 polish on all exposed surfaces. Balance 18 Gauge Aluminized Steel. Designed for Kitchens with low ceilings,    |
|   | only 7ft3" to top of canopy after hanging at 6ft6". All Externally Welded Seams, Code #96 Construction. Includes a full |
|   | compliment of 20" wide U.L. Listed Aluminum Baffle Filters, Pitched Rear Grease Gutter, Grease Drain and removable      |
| ) | Grease Cup. Front and Rear Hanger Brackets for threaded rod. NSF Listed, Built to NFPA #96 and International Mechani    |
| • | cal Code Type I Hood Standards.                                                                                         |
| • | <b>Rear Make Up Air Plenum:</b> Distributes Tempered air behind the canopy in an rear make up air plenum.               |
|   | End Curtains: Light Gauge S/S End Curtains to improve efficiency and lower required CFM                                 |
| , | TL9A8 Series Thrift Air Low Ceiling Exhaust Canopy: Sturdi-Bilt Canopy same as above only constructed of 18             |
| • | Gauge Aluminized Steel. All Exposed surfaces painted hammertone Gray.                                                   |
|   | S/S Wall Paneling: 20 Gauge S/S Wall Paneling with Aluminum Trim" Hi                                                    |
| , | Vapor Proof Canopy Light: Sturdi-Bilt Fireguard Canopy Light, U.L. and NSF Listed 100 Watt                              |
| ) | Incandescent Vapor and Grease proof Canopy Light. Included Plastic Coated Lime Glass Globe,                             |
| • | Canony Light Fixture Mounting Plate External Junction Box, not prewired                                                 |