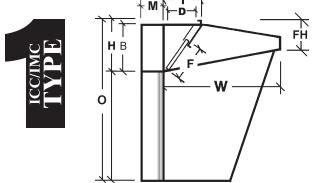

| TL<br>RM | DIMENSIONAL DATA |        |     |     |      |     |     |     |     |  |
|----------|------------------|--------|-----|-----|------|-----|-----|-----|-----|--|
| "W"      | "B"              | "H"    | "T" | "F" | "FH" | "D" | "M" | "P" | "0" |  |
| 36"      | 16"              | 171/2" | 15" | 16" | 9"   | 10" |     |     |     |  |
| 42"      | 16"              | 171/2" | 15" | 16" | 9"   | 10" |     |     |     |  |
| 48"      | 16"              | 171/2" | 20" | 16" | 9"   | 12" |     |     |     |  |
| 54"      | 16"              | 17½"   | 27" | 16" | 9"   | 13" |     |     |     |  |
| 60"      | 16"              | 171/2" | 20" | 16" | 9"   | 12" |     |     |     |  |