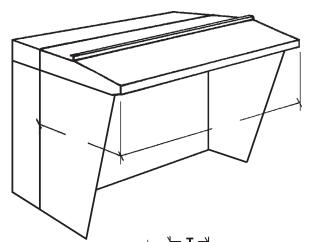

## **Thrift Air "TL96" Low Ceiling Canopy**

With Rear Untempered Make Up Air Wall Paneling
With End Curtains

| Job Name:          |             |                 |
|--------------------|-------------|-----------------|
| Dealer:            |             |                 |
| Canopy Model       | Ву:         | Date:           |
| Fabrication cannot | begin until | sheet is signed |
| Approved by        | PO Number   | Date            |

| TL<br>RM | DIMENSIONAL DATA |        |     |     |      |     |     |     |     |  |
|----------|------------------|--------|-----|-----|------|-----|-----|-----|-----|--|
| "W"      | "B"              | "H"    | "T" | "F" | "FH" | "D" | "M" | "P" | "0" |  |
| 36"      | 16"              | 171/2" | 15" | 16" | 9"   | 10" |     |     |     |  |
| 42"      | 16"              | 171/2" | 15" | 16" | 9"   | 10" |     |     |     |  |
| 48"      | 16"              | 171/2" | 20" | 16" | 9"   | 12" |     |     |     |  |
| 54"      | 16"              | 17½"   | 27" | 16" | 9"   | 13" |     |     |     |  |
| 60"      | 16"              | 171/2" | 20" | 16" | 9"   | 12" |     |     |     |  |