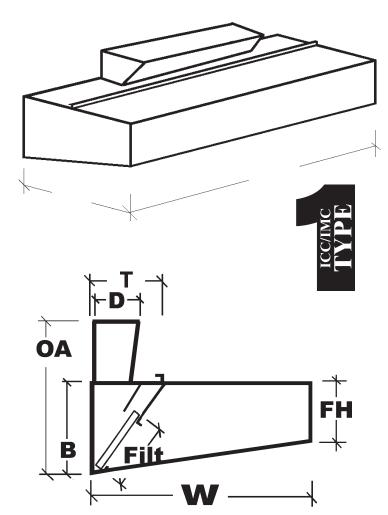

Fi Det

| TLB<br>PLN | DIMENSIONAL DATA |     |        |      |     |      |
|------------|------------------|-----|--------|------|-----|------|
| "W"        | "B"              | "T" | "Filt" | "FH" | "D" | "OA" |
| 36"        | 16"              | 15" | 16"    | 12"  |     |      |
| 42"        | 16"              | 15" | 16"    | 12"  |     |      |
| 48"        | 16"              | 20" | 16"    | 12"  |     |      |
| 54"        | 16"              | 27" | 16"    | 12"  |     |      |
| 60"        | 16"              | 20" | 16"    | 12"  |     |      |