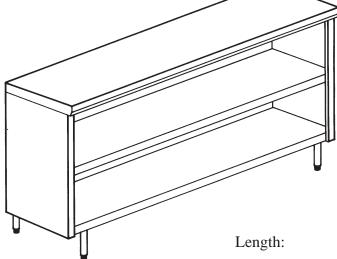

## **Dishstorage Cabinet**

| Job Name:          |             |                 |
|--------------------|-------------|-----------------|
| Dealer:            |             |                 |
| P.O. #:            | By:         | Date:           |
| Fabrication cannot | begin until | sheet is signed |
| Approved by        |             | Date            |

## Specifications

Sturdi-Bilt Deluxe Dish Storage Cabinet constructed of 18% Nickel, 8% Chrome non magnetic Stainless Steel #3 Polish Top of 16 Gauge S/S turned down all four sides. Fully Enclosed Stainless Steel Back, 18 Gauge S/S Finished Ends. Stainless Steel reinforced bottom and intermediate shelvesLegs constructed of Stainless Steel Tubing and White Metal Adjustable Bullet Feet. Cabinet Length by 14" x 36" High