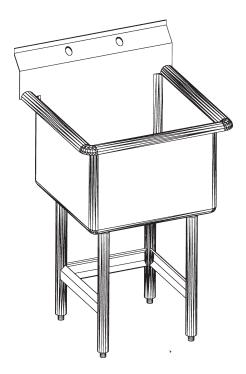

## **Economy One Compartment Sink**

| Job Name:          |             |                 |
|--------------------|-------------|-----------------|
| Dealer:            |             |                 |
| P.O. #:            | By:         | Date:           |
| Fabrication cannot | begin until | sheet is signed |
| Approved by        |             | Date            |

## Specifications

Sturdi-Bilt Deluxe Dishtable constructed of Stainless Steel #3 Polish. 3" High Rolled Rim on Front, and Ends, and 6½" x 2" Thick Backsplash with ¾" Hi Mounting Flange. Legs constructed of Aluminized Steel Tubing with Plastic Adjustable Bullet Feet. Chrome Plated Crumb Cup Drains, (1) Set of Faucet Holes for Customer Provided 8" Centers Faucet Options

Economy Faucet

Cone weld (Cone by Others), Switch Bracket, and Holes for Vacuum Breaker & Prerinse

Aluminized Steel Welded Cross Bracing