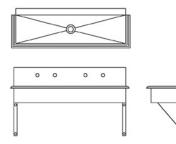

## Space Saving Dishwashing Systems

Special Size Drainboards for Dishwasher Optional Disposal Cone Weld Special Compartment Sizes and Depths