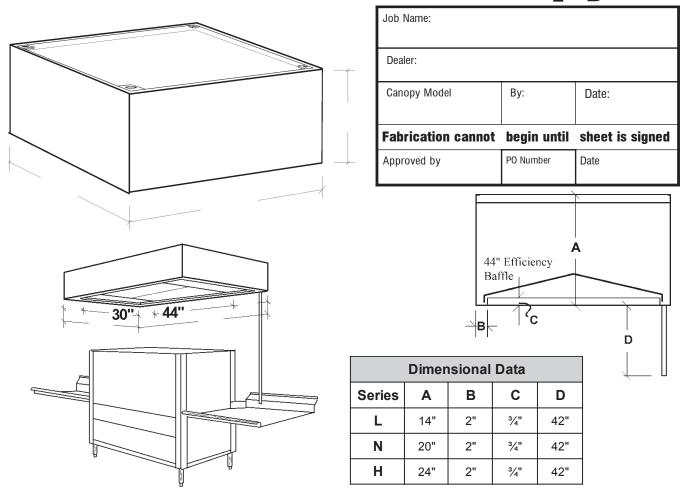

## 44" Conveyor Dishwasher Dishwasher Canopys

## **Specifications**ys are constructed of Lite Gauge Type 302

turdi-Bilt Dishwasher Canopys are constructed of Lite Gauge Type 302 Non Magnetic tainless Steel. Canopy supplied with Welded Gutter, Condensate Drain and Plastic Tubing. All Canopys are supplied with Brackets for hanger rods (hanger rods by others). Dishwasher canopy supplied with High Efficiency Baffle for use with 44" Conveyor Dishwashers. All Dishwasher Canopys are NSF Listed and built to the International Mechanical Code Type II Hood Construction. Sturdi-Bilt Recommends 12" Overhang on Door Sides, and 6" Minimum on Front. Code Minimum is 6" Overhand all the way around. Some areas require 18" Overhang on door sides.