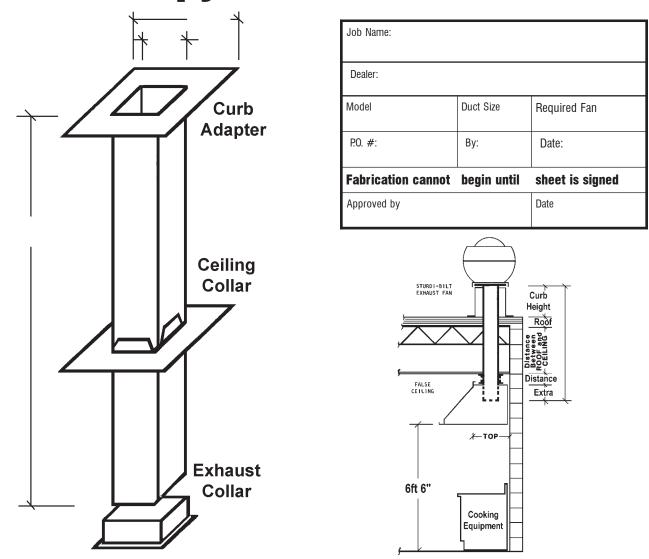

## APPROVAL SHEET

## **Canopy Installation Kits**

## Specifications

Sturdi-Bilt "**D**" *Series* **Ductwork:** 16 Ga corrosion resistant Aluminized Steel. All Externally Welded NFPA Code #96 Construction, painted welds for additional corrosion resistance. Ductwork complete with built in 16 Gauge All Welded Curb Adapter for Drop In Installation, 16 Gal All Welded Exhaust Collar for Easy Installation on canopy, and S/S Ceiling Trim Collar for Kitchen ceiling. S/S Collar also provides a trim cover for 3" required clearance to drop ceiling panels as required by NFPA#96. Complies with International Mechanical Code Type I Ductwork. Includes installation instructions.