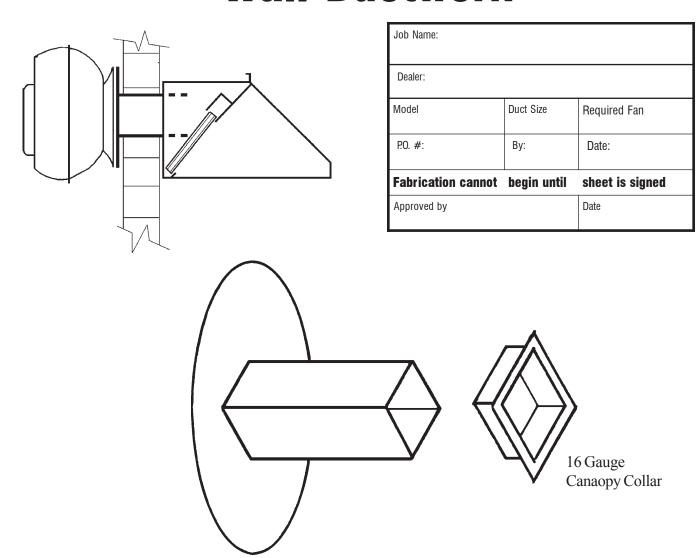

## **Wall Ductwork**

## Specifications

Sturdi-Bilt "**DW**" *Series* **Ductwork:** 16 Ga corrosion resistant Aluminized Steel. All Externally Welded NFPA Code #96 Construction, painted welds for additional corrosion resistance. Ductwork complete with built in 16 Gauge All Welded Curb Adapter for Slide In Installation and 16 Gal All Welded Exhaust Collar for Easy Installation on canopy. Complies with International Mechanical Code Type I Ductwork. Includes installation instructions. All wall duct installations must meet International Mechanical Code Chapter 5 and National Fire Protection Code #96