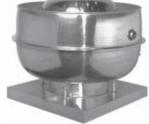

## Specifications

Certifications: Underwriters Laboratories (UL762) and UL listed for Canada (Power Ventilation for Restaurant Exhaust Appliances) AMCA Certified Ratings for Sound and Air Performance. Description: Spun Aluminum Upblast Centrifugal Roof Mounted Exhaust Ventilator, Construction: Bolt and Welded Construction, Spun Aluminum, quick release Latch Removal Top, External Wiring Compartment with Integral Conduit Chase to Motor Compartment, 14 gauge Steel Power Assembly, three pound density foil backed Heat Shield. Wheel: 100% Aluminum Centrifugal Backward included, Balanced to AMCA Standard 204-96. Motor: Heavy Duty, Permanently Lubricated Sealed Ball Bearing. Bearings: Heavy Duty re-greasable Ball type Bearings in a Cast Iron Housing, minimum L50 life in excess of 200,000 hours. Belts and Drives: Heat and Oil Resistent Belt, Variable Pitch Motor Drive, Cast Iron Pulleys sized for 150% of installed Motor Horsepower. Disconnect Switch: NEMA 3R Exterior Rain Tight Covered Safety Disconnect Switch, Prewired. Curb: Welded Steel Roof Curb with Mouting Flanges to give Fan 40" Discharge Height. **Options:** (IMC 2003 and NFPA 2001 require hinged base and grease terminator) Hinged Base: Aluminum Construction with Wire Hold Back, and Bolted hold down. Grease Terminator: Plastic\Media Grease Filter to prevent grease on roof **Vented Curb:** For Fans on Fire Rated Roof Ceiling Shafts Pitched Curb: For Pitched Roofs