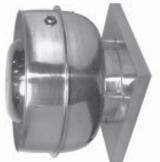

## U. L. Grease Listed WALL FANS

## **Belt Drive**

| 4 | _ |
|---|---|
|   |   |
|   |   |
|   |   |
|   |   |
| Į | _ |
|   |   |

| Model  | С    | Н    | D   |  |  |  |
|--------|------|------|-----|--|--|--|
| DIMENS | IONA | L DA | ATA |  |  |  |
|        |      |      |     |  |  |  |

## Specifications

Certifications: Underwriters Laboratories (UL762) and UL listed for Canada (Power Ventilation for Restaurant Exhaust Appliances) AMCA Certified Ratings for Sound and Air Performance. Description: Spun Aluminum Upblast Centrifugal Roof Mounted Exhaust Ventilator. Construction: Bolt and Welded Construction, Spun Aluminum, quick release Latch Removal Top, External Wiring Compartment with Integral Conduit Chase to Motor Compartment, 14 gauge Steel Power Assembly, three pound density foil backed Heat Shield. Wheel: 100% Aluminum Centrifugal Backward included, Balanced to AMCA Standard 204-96. Motor: Heavy Duty, Permanently Lubricated Sealed Ball Bearing. Bearings: Heavy Duty re-greasable Ball type Bearings in a Cast Iron Housing, minimum L50 life in excess of 200,000 hours. Belts and Drives: Heat and Oil Resistent Belt, Variable Pitch Motor Drive, Cast Iron Pulleys sized for 150% of installed Motor Horsepower. Disconnect Switch: NEMA 3R Exterior Rain Tight Covered Safety Disconnect Switch, Prewired. Curb: Welded Steel 3" High Wall Curb with Mouting Flanges.