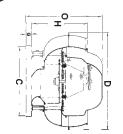

## **Belt Drive**

| 4 | _ |
|---|---|
|   |   |
|   |   |
|   |   |
|   |   |
| Į | _ |
|   |   |

| Model  | С    | Н    | D   |  |  |  |
|--------|------|------|-----|--|--|--|
| DIMENS | IONA | L DA | ATA |  |  |  |
|        |      |      |     |  |  |  |

| Model  | С   | Н   | D   | 0   | G  |
|--------|-----|-----|-----|-----|----|
| FW96-F | 24" | 21" | 35" | 28" | 2" |
| FW96-G | 24" | 21" | 35" | 28" | 2" |
| FW96-H | 24" | 25" | 35" | 29" | 2" |

| Job Name:          |             |                 |
|--------------------|-------------|-----------------|
| Dealer:            |             |                 |
| Model              | SP          | CFM             |
| P.O. #:            | Ву:         | Date:           |
| Fabrication cannot | begin until | sheet is signed |
| Approved by        |             | Date            |