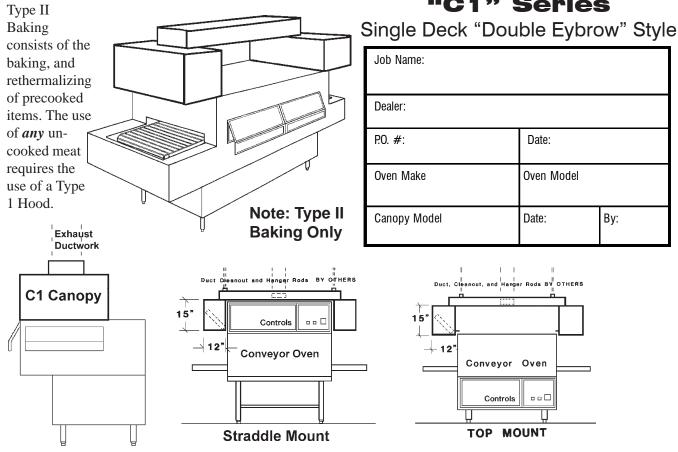

## Conveyor Oven Canopys "C1" Series

## "C1S" SeriesConveyor Oven Canopy: Constructed of minimum 20 Gauge Stainless Steel Where Shows, 20 Gauge Minimum Aluminized Steel back and Top, Welded Construction. 12" Overhang single deck ovens. Air Filter Panel. Ceiling Hung, mounts directly over the oven. International Mechanical Type II Hood, NSF Listed. All Canopys custom built to fit specified Conveyor Oven, Oven Make and Model must be specified. "Top Mount": Mounts directly above flat top ovens "Straddle Moutt": Slightly larrger so that it can slide down over the control panel. "C1A" SeriesConveyor Oven Canopy: Same as above, only constructed of all minimum 20 Gauge Aluminzed Steel, Painted Hammertone Gray exposed Front and Ends. Type 1 NFPA #96 Construction: Constructed of 18 Gauge all externally welded construction, 6" Side Overhang, UL Grease Listed Baffle Filters, pitched gutter, grease cup. Flue: Canopy does not ventilate flue. Direct Vent Flue Vent is required.