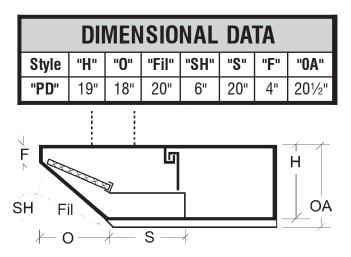

## "PD" Series 18" Overhang Deluxe Deck Oven Canopys

•

•

•

•

•

•

.

## Specifications

**"PDS"** Series **Deluxe Pizza Oven Canopy -** *18" Overhang*: Sturdi-Bilt Canopy constructed of 20 Gauge Stainless Steel #3 polish on all exposed surfaces, and the balance 20 gauge Aluminized Steel. Custom designed and sized for most Pizza, Bake and Convection Ovens. Attaches directly to the Oven. Includes Air Filter Panel, and a Flue Efficiency Baffle. Special Pizza Warming area outside of Exhaust Air Stream. NSF Listed. International Mechanical Code Type II Hood Specifications Construction .

**"PDA"** *Series* - Same as above only constructed of all 20 gauge Aluminzed Steel, with all exposed surfaces painted hammertone gray.

**"PD96"** Series - NFPA #96 18 Ga Construction, all externally welded construction, Aluminum Baffle Grease Filters, International Mechancial Code Type I Hood Construction, available S/S or Painted Aluminzed Steel