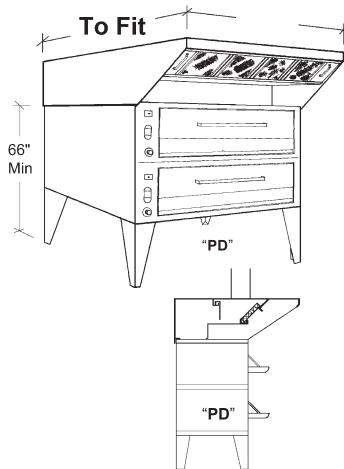

## "PD" Series 18" Overhang Deluxe Deck Oven Canopys

•

•

•

•

•

•

.

## Specifications

**"PDS"** Series **Deluxe Pizza Oven Canopy -** *18" Overhang*: Sturdi-Bilt Canopy constructed of 20 Gauge Stainless Steel #3 polish on all exposed surfaces, and the balance 20 gauge Aluminized Steel. Custom designed and sized for most Pizza, Bake and Convection Ovens. Attaches directly to the Oven. Includes Air Filter Panel, and a Flue Efficiency Baffle. Special Pizza Warming area outside of Exhaust Air Stream. NSF Listed. International Mechanical Code Type II Hood Specifications Construction .

**"PDA"** *Series* - Same as above only constructed of all 20 gauge Aluminzed Steel, with all exposed surfaces painted hammertone gray.

**"PD96"** Series - NFPA #96 18 Ga Construction, all externally welded construction, Aluminum Baffle Grease Filters, International Mechancial Code Type I Hood Construction, available S/S or Painted Aluminzed Steel