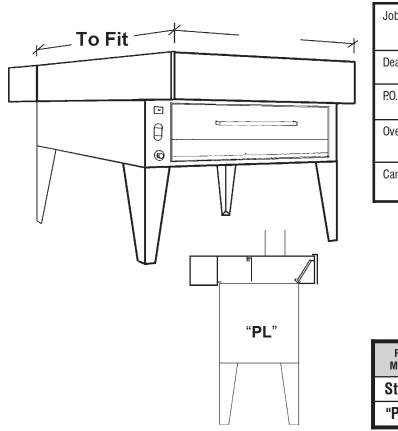

## "PL" Series Make Up Air 6" Overhang Single Deck Oven Canopys

| Job Name:    |           |     |
|--------------|-----------|-----|
| Dealer:      |           |     |
| P.O. #:      | Date:     |     |
| Oven Make    | Oven Mode | I   |
| Canopy Model | Date:     | Ву: |

| PL<br>Mua | DIMENSIONAL DATA |     |       |     |     |      |
|-----------|------------------|-----|-------|-----|-----|------|
| Style     | "H"              | "0" | "Fil" | "F" | "M" | "0A" |
| "PL"      | 12"              | 6"  | 12"   | 12" | 8"  | 13"  |