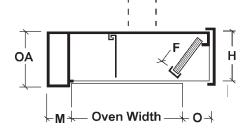

| PL<br>Mua | DIMENSIONAL DATA |     |       |     |     |      |
|-----------|------------------|-----|-------|-----|-----|------|
| Style     | "H"              | "0" | "Fil" | "F" | "M" | "0A" |
| "PL"      | 12"              | 6"  | 12"   | 12" | 8"  | 13"  |