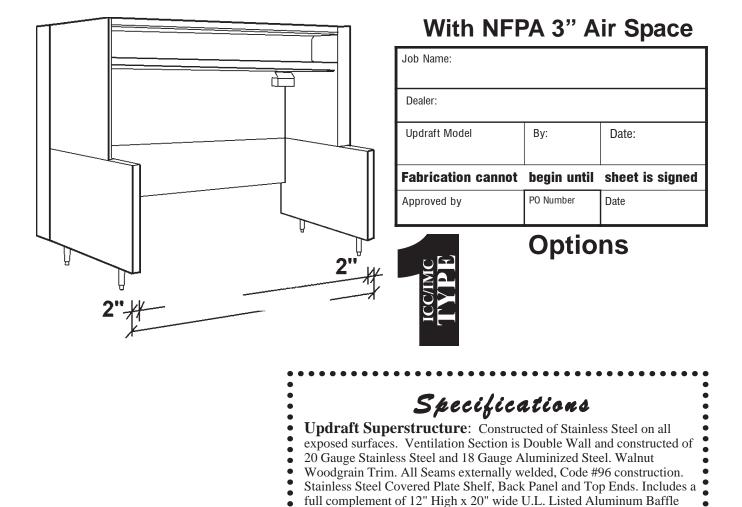

## **Updraft Open Equipment Stands**

8132 Puritan Avenue, Detroit, Michigan, 48238, Phone Toll Free - 1-800-521-2895, Fax Toll Free 1-800-444-2895

Exterior Base Ends.

Filters, pitched Grease Gutter, Grease Drain, and removable S/S Covered Grease cup. NSF Listed. Built to NFPA Standard #96, International Mechanical Code Type I Specifications for Low Side Wall Canopies. **Updraft Equipment Base:** Double Wall Ends for easy cleaning. Interior Ends constructed of Stainless Steel. Stainless Steel Lower Rear Panel. Finished Painted Hammertone Gray Exterior Ends. Removable 6"

Maple Cutting Board: Laminated Hard Maple, 8" wide, <u>mounted</u> on Drop Leaf Brackets. Board easily removable for cleaning.

Stainless Steel Exterior Ends: Supplied with Stainless Steel

High Legs with NSF adjustable Bullet Feet Flanged at Front.