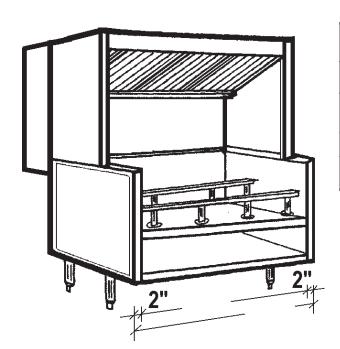

**Updraft Superstructure**: Constructed of Stainless Steel on all exposed surfaces. Ventilation Section constructed of 20 Gauge Stainless Steel and 18 Gauge Aluminized Steel. All Seams externally welded, Code #96 construction. S/ S Front, Back Panel and Top Ends. Includes a full complement of 16" High x 20" wide U.L. Listed Aluminum Baffle Filters, pitched Grease Gutter, Grease Drain, and removable S/S Covered Grease cup. NSF Listed. Built to NFPA Standard #96, International Mechanical Code Type I Specifications for Low Side Wall Canopies. **Updraft Equipment Base:** Double Wall Ends for easy cleaning. Interior Ends constructed of Stainless Steel. Stainless Steel Stainless Steel Equipment and Undershelf. Equpiment Rails to support counter style cooking equipment. Painted Exterior Ends. Make Up Air: Tempered Make Up Air introduced behind Updraft in air distribu-

tion plenum.

|         | Aluminized Steel Model: | Same a | s above only | Interior En | ds and |
|---------|-------------------------|--------|--------------|-------------|--------|
| Undersh | elf Aluminiaed Steel.   |        |              |             |        |

| Maple Cuttin              | ng Board: Laminated Hard Maple, 8"   | wide, mounted on |
|---------------------------|--------------------------------------|------------------|
| Stainless Steel brackets. | Board easily removable for cleaning. |                  |

Stainless Steel Exterior Ends: supplied with Stainless Steel Exterior Base Ends.