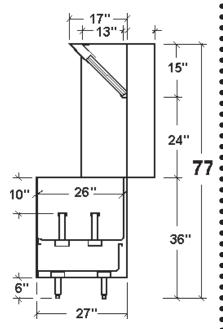

# **Updraft**

**Updraft Superstructure**: Constructed of Stainless Steel on all exposed surfaces. Ventilation Section constructed of 20 Gauge Stainless Steel and 18 Gauge Aluminized Steel. All Seams externally welded, Code #96 construction. S/ S Front, Back Panel and Top Ends. Includes a full complement of 16" High x 20" wide U.L. Listed Aluminum Baffle Filters, pitched Grease Gutter, Grease Drain, and removable S/S Covered Grease cup. NSF Listed. Built to NFPA Standard #96, International Mechanical Code Type I Specifications for Low Side Wall Canopies. **Updraft Equipment Base:** Double Wall Ends for easy cleaning. Interior Ends constructed of Stainless Steel. Stainless Steel Stainless Steel Equipment and Undershelf. Equpiment Rails to support counter style cooking equipment. Painted Exterior Ends. Make Up Air: Tempered Make Up Air introduced behind Updraft in air distribu-

tion plenum.

|         | Aluminized Steel Model: | Same a | s above only | Interior En | ds and |
|---------|-------------------------|--------|--------------|-------------|--------|
| Undersh | elf Aluminiaed Steel.   |        |              |             |        |