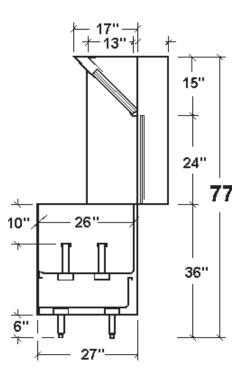

### **Economy** Updraft

#### Rear Untempered Make Up Air

| Job Name:          |             |                 |
|--------------------|-------------|-----------------|
| Dealer:            |             |                 |
| Updraft Model      | Ву:         | Date:           |
| Fabrication cannot | begin until | sheet is signed |
| Approved by        | PO Number   | Date            |

### Specifications

Updraft Superstructure: Constructed of Stainless Steel on all exposed
surfaces. Ventilation Section constructed of 20 Gauge Stainless Steel and 18
Gauge Aluminized Steel. All Seams externally welded, Code #96 construction.
S/S Front, Back Panel and Top Ends. Includes a full complement of 16" High
x 20" wide U.L. Listed Aluminum Baffle Filters, pitched Grease Gutter,
Grease Drain, and removable S/S Covered Grease cup. NSF Listed. Built to
NFPA Standard #96, International Mechanical Code Type I Specifications for
Low Side Wall Canopies.

• Updraft Equipment Base: Double Wall Ends for easy cleaning. Interior • Ends constructed of Stainless Steel. Stainless Steel Stainless Steel Equipment and Undershelf. Equipment Rails to support counter style cooking equipment. • Painted Exterior Ends.

**Make Up Air:** Untempered Make Up Air introduced behind Updraft in insulated S/S Where Shows air distribution Plenum.

| , | Aluminized Steel Model:      | : Same as above only Interior Ends and |
|---|------------------------------|----------------------------------------|
| , | Undershelf Aluminiaed Steel. |                                        |