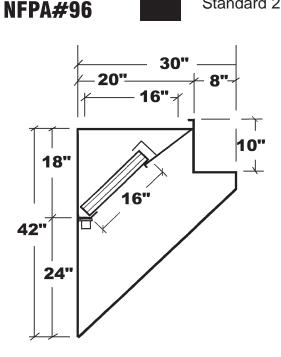

## **30" Wide Low Side Wall Hood**

| NGE |
|-----|

Standard 2

| Job Name:          |             |                 |
|--------------------|-------------|-----------------|
| Dealer:            |             |                 |
| Updraft Model      | Ву:         | Date:           |
| Fabrication cannot | begin until | sheet is signed |
| Approved by        | PO Number   | Date            |

## **Options**

| Specifications                                                                                                                                                                                                                                                                                                                                                                                                                                                                                                                                                                                                                                                                                                                                                                                                                                                                                                                                                                                                                                                                                                                                                                                                                                                                                                                                                                                                                                                                                                                                                                                                                                                                                                                                                                                                                                                                                                                                                                                                                                                                                                                 |  |  |  |  |
|--------------------------------------------------------------------------------------------------------------------------------------------------------------------------------------------------------------------------------------------------------------------------------------------------------------------------------------------------------------------------------------------------------------------------------------------------------------------------------------------------------------------------------------------------------------------------------------------------------------------------------------------------------------------------------------------------------------------------------------------------------------------------------------------------------------------------------------------------------------------------------------------------------------------------------------------------------------------------------------------------------------------------------------------------------------------------------------------------------------------------------------------------------------------------------------------------------------------------------------------------------------------------------------------------------------------------------------------------------------------------------------------------------------------------------------------------------------------------------------------------------------------------------------------------------------------------------------------------------------------------------------------------------------------------------------------------------------------------------------------------------------------------------------------------------------------------------------------------------------------------------------------------------------------------------------------------------------------------------------------------------------------------------------------------------------------------------------------------------------------------------|--|--|--|--|
| LSW96"S" Series: 30" Wide Stainless Steel                                                                                                                                                                                                                                                                                                                                                                                                                                                                                                                                                                                                                                                                                                                                                                                                                                                                                                                                                                                                                                                                                                                                                                                                                                                                                                                                                                                                                                                                                                                                                                                                                                                                                                                                                                                                                                                                                                                                                                                                                                                                                      |  |  |  |  |
| Model: Constructed of 20 gauge Stainless Steel where shows.                                                                                                                                                                                                                                                                                                                                                                                                                                                                                                                                                                                                                                                                                                                                                                                                                                                                                                                                                                                                                                                                                                                                                                                                                                                                                                                                                                                                                                                                                                                                                                                                                                                                                                                                                                                                                                                                                                                                                                                                                                                                    |  |  |  |  |
| Exhaust Section 18 gauge seamless Code #96 welded                                                                                                                                                                                                                                                                                                                                                                                                                                                                                                                                                                                                                                                                                                                                                                                                                                                                                                                                                                                                                                                                                                                                                                                                                                                                                                                                                                                                                                                                                                                                                                                                                                                                                                                                                                                                                                                                                                                                                                                                                                                                              |  |  |  |  |
| construction. 16" high Aluminum U.L. Listed Baffle Filters.                                                                                                                                                                                                                                                                                                                                                                                                                                                                                                                                                                                                                                                                                                                                                                                                                                                                                                                                                                                                                                                                                                                                                                                                                                                                                                                                                                                                                                                                                                                                                                                                                                                                                                                                                                                                                                                                                                                                                                                                                                                                    |  |  |  |  |
| Pitched grease trough to removable covered Stainless Steel                                                                                                                                                                                                                                                                                                                                                                                                                                                                                                                                                                                                                                                                                                                                                                                                                                                                                                                                                                                                                                                                                                                                                                                                                                                                                                                                                                                                                                                                                                                                                                                                                                                                                                                                                                                                                                                                                                                                                                                                                                                                     |  |  |  |  |
| grease cup. Complete with hangerstrap and instructions. NSF                                                                                                                                                                                                                                                                                                                                                                                                                                                                                                                                                                                                                                                                                                                                                                                                                                                                                                                                                                                                                                                                                                                                                                                                                                                                                                                                                                                                                                                                                                                                                                                                                                                                                                                                                                                                                                                                                                                                                                                                                                                                    |  |  |  |  |
| Listed, built to NFPA Code #96 and International Mechani-                                                                                                                                                                                                                                                                                                                                                                                                                                                                                                                                                                                                                                                                                                                                                                                                                                                                                                                                                                                                                                                                                                                                                                                                                                                                                                                                                                                                                                                                                                                                                                                                                                                                                                                                                                                                                                                                                                                                                                                                                                                                      |  |  |  |  |
| cal Code requirements for Type I Low Side Wall Hoods.                                                                                                                                                                                                                                                                                                                                                                                                                                                                                                                                                                                                                                                                                                                                                                                                                                                                                                                                                                                                                                                                                                                                                                                                                                                                                                                                                                                                                                                                                                                                                                                                                                                                                                                                                                                                                                                                                                                                                                                                                                                                          |  |  |  |  |
| LSW96"A" Series: Painted Model: Same as                                                                                                                                                                                                                                                                                                                                                                                                                                                                                                                                                                                                                                                                                                                                                                                                                                                                                                                                                                                                                                                                                                                                                                                                                                                                                                                                                                                                                                                                                                                                                                                                                                                                                                                                                                                                                                                                                                                                                                                                                                                                                        |  |  |  |  |
| above except exposed exterior constructed of 18 gauge                                                                                                                                                                                                                                                                                                                                                                                                                                                                                                                                                                                                                                                                                                                                                                                                                                                                                                                                                                                                                                                                                                                                                                                                                                                                                                                                                                                                                                                                                                                                                                                                                                                                                                                                                                                                                                                                                                                                                                                                                                                                          |  |  |  |  |
| Aluminized coated Steel, exterior painted hammertone gray                                                                                                                                                                                                                                                                                                                                                                                                                                                                                                                                                                                                                                                                                                                                                                                                                                                                                                                                                                                                                                                                                                                                                                                                                                                                                                                                                                                                                                                                                                                                                                                                                                                                                                                                                                                                                                                                                                                                                                                                                                                                      |  |  |  |  |
| where shows. Can                                                                                                                                                                                                                                                                                                                                                                                                                                                                                                                                                                                                                                                                                                                                                                                                                                                                                                                                                                                                                                                                                                                                                                                                                                                                                                                                                                                                                                                                                                                                                                                                                                                                                                                                                                                                                                                                                                                                                                                                                                                                                                               |  |  |  |  |
| UL710 and Canada CSA                                                                                                                                                                                                                                                                                                                                                                                                                                                                                                                                                                                                                                                                                                                                                                                                                                                                                                                                                                                                                                                                                                                                                                                                                                                                                                                                                                                                                                                                                                                                                                                                                                                                                                                                                                                                                                                                                                                                                                                                                                                                       |  |  |  |  |
| CSA C22.2 No 113                                                                                                                                                                                                                                                                                                                                                                                                                                                                                                                                                                                                                                                                                                                                                                                                                                                                                                                                                                                                                                                                                                                                                                                                                                                                                                                                                                                                                                                                                                                                                                                                                                                                                                                                                                                                                                                                                                                                                                                                                                                                                                               |  |  |  |  |
| Exhaust Hood Recognized Exhaust Hoods for Commercial Conference of Comm |  |  |  |  |