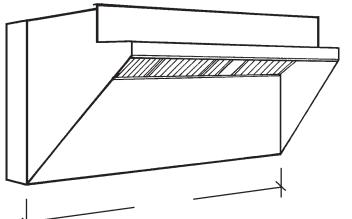

## 30" Wide Low Side Wall Hood

Front & Rear Untempered Make Up Air

| Job Name:          |             |                 |
|--------------------|-------------|-----------------|
| Dealer:            |             |                 |
| Updraft Model      | Ву:         | Date:           |
| Fabrication cannot | begin until | sheet is signed |
| Approved by        | PO Number   | Date            |

LSW96"S" Series: 30" Wide Stainless Steel Model constructed of 20 gauge Stainless Steel where shows. Exhaust Section 18 gauge seamless Code #96 welded construction. 16" high Aluminum U.L. Listed Baffle Filters. Pitched grease trough to removable covered Stainless Steel grease cup. Complete with hangerstrap and instructions. NSF Listed, built to NFPA Code #96 and International Mechanical Code requirements for Type I Low Side Wall Hoods.

**Make Up Air:** Untempered Make Up Air introduced behind Ventilator in insulated rear make up air distribution plenum and in the front of the Ventilator thru adjustable loovers below an insulated plate shelf.