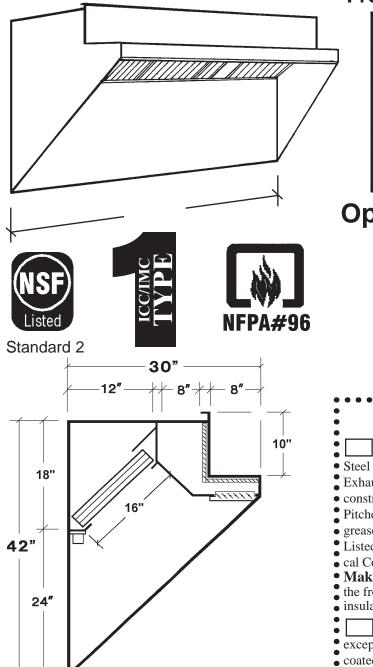

## 30" Wide Low Side Wall Hood

Front Untempered Make Up Air

Job Name: Dealer:

| Updraft Model      | By:         | Date:           |
|--------------------|-------------|-----------------|
|                    |             |                 |
|                    |             |                 |
| Fabrication connet | havin matil | about is simula |
| Fabrication cannot | begin until | sheet is signed |

## **Options**

|      | Specifications                                                                                                                      |
|------|-------------------------------------------------------------------------------------------------------------------------------------|
|      | LSW96"S" Series: 30" Wide Model Stainless                                                                                           |
| Stee | el constructed of 20 gauge Stainless Steel where shows.                                                                             |
|      | aust Section 18 gauge seamless Code #96 welded                                                                                      |
| con  | struction. 16" high Aluminum U.L. Listed Baffle Filter                                                                              |
| Pitc | hed grease trough to removable covered Stainless Steel                                                                              |
| grea | ase cup. Complete with hangerstrap and instructions. Na                                                                             |
| List | ed, built to NFPA Code #96 and International Mechani                                                                                |
|      | Code requirements for Type I Low Side Wall Hoods.                                                                                   |
| the  | <b>ke Up Air:</b> Untempered Make Up Air introduced in front of the Ventilator thru adjustable loovers below an alated plate shelf. |
|      | LSW96"A" Series: Painted Model: Same as abo                                                                                         |
|      | ept exposed exterior constructed of 18 gauge Aluminize                                                                              |