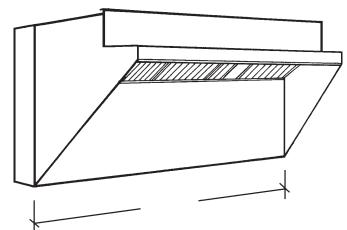

## **30" Wide Low Side Wall Hood** Rear Tempered Make Up Air

| Job Name:     |     |       |
|---------------|-----|-------|
| Dealer:       |     |       |
| Updraft Model | Bv: | Date: |

| opulation          |             | Duto.           |
|--------------------|-------------|-----------------|
| Fabrication cannot | begin until | sheet is signed |
| Approved by        | PO Number   | Date            |