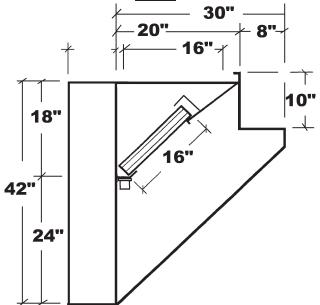

## **30" Wide Low Side Wall Hood** Rear Tempered Make Up Air

| Job Name:     |     |       |
|---------------|-----|-------|
| Dealer:       |     |       |
| Updraft Model | Bv: | Date: |

| opulation          |             | Duto.           |
|--------------------|-------------|-----------------|
| Fabrication cannot | begin until | sheet is signed |
| Approved by        | PO Number   | Date            |