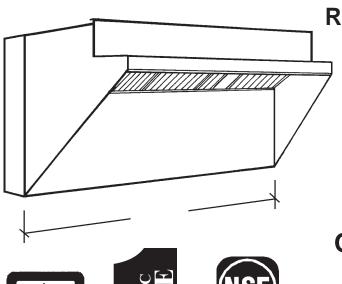

## So" Wide Low Side Wall Hood

**Rear Untempered Make Up Air** 

| Job Name:          |             |                 |
|--------------------|-------------|-----------------|
| Dealer:            |             |                 |
| Updraft Model      | Ву:         | Date:           |
| Fabrication cannot | begin until | sheet is signed |
| Approved by        | PO Number   | Date            |

## **Options**

| Specifications                                                                                                                                                                                                                                                                                                                                                                                                                                                                                                                                                                |  |  |
|-------------------------------------------------------------------------------------------------------------------------------------------------------------------------------------------------------------------------------------------------------------------------------------------------------------------------------------------------------------------------------------------------------------------------------------------------------------------------------------------------------------------------------------------------------------------------------|--|--|
| LSW96"S" Series: 30" Wide Stainless Steel Model: Constructed of 20 gauge Stainless Steel where shows. Exhaust Section 18 gauge seamless Code #96 welded construction. 16" high Aluminum U.L. Listed Baffle Filters. Pitched grease trough to removable covered Stainless Steel grease cup. Complete with hangerstrap and instructions. NSF Listed, built to NFPA Code #96 and International Mechanical Code requirements for Type I Low Side Wall Hoods.  Make Up Air: Untempered Make Up Air introduced behind Ventilator in insulated rear make up air distribution plenum. |  |  |
| LSW96"A" Series: Painted Model: Same as above except exposed exterior constructed of 18 gauge Aluminized coated Steel, exterior painted hammertone gray where shows.  Can CSA CSA C22.2  UL 710 and Canada                                                                                                                                                                                                                                                                                                                                                                    |  |  |
| CSA C22.2 No 113  Explaint Hood Becompized  Commercial Cooking Equipment  UL 710                                                                                                                                                                                                                                                                                                                                                                                                                                                                                              |  |  |