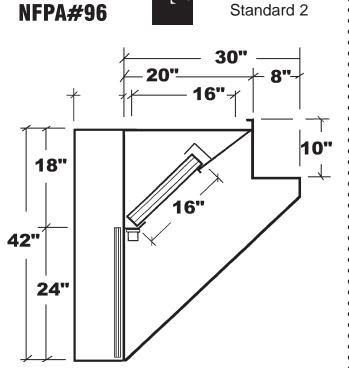

## So" Wide Low Side Wall Hood

**Rear Untempered Make Up Air** 

| Job Name:          |             |                 |
|--------------------|-------------|-----------------|
| Dealer:            |             |                 |
| Updraft Model      | Ву:         | Date:           |
| Fabrication cannot | begin until | sheet is signed |
| Approved by        | PO Number   | Date            |

## **Options**

| Specifications                                                                                                                                                                                                                                                                                                                                                                                                                                                                                                                                                                |  |  |
|-------------------------------------------------------------------------------------------------------------------------------------------------------------------------------------------------------------------------------------------------------------------------------------------------------------------------------------------------------------------------------------------------------------------------------------------------------------------------------------------------------------------------------------------------------------------------------|--|--|
| LSW96"S" Series: 30" Wide Stainless Steel Model: Constructed of 20 gauge Stainless Steel where shows. Exhaust Section 18 gauge seamless Code #96 welded construction. 16" high Aluminum U.L. Listed Baffle Filters. Pitched grease trough to removable covered Stainless Steel grease cup. Complete with hangerstrap and instructions. NSF Listed, built to NFPA Code #96 and International Mechanical Code requirements for Type I Low Side Wall Hoods.  Make Up Air: Untempered Make Up Air introduced behind Ventilator in insulated rear make up air distribution plenum. |  |  |
| LSW96"A" Series: Painted Model: Same as above except exposed exterior constructed of 18 gauge Aluminized coated Steel, exterior painted hammertone gray where shows.  Can CSA CSA C22.2  UL 710 and Canada                                                                                                                                                                                                                                                                                                                                                                    |  |  |
| CSA C22.2 No 113  Explaint Hood Becompized  Commercial Cooking Equipment  UL 710                                                                                                                                                                                                                                                                                                                                                                                                                                                                                              |  |  |