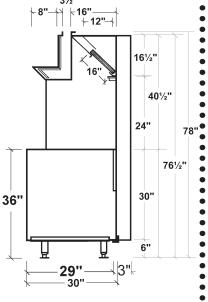

NFPA #96 3" Airspace

## **Economy Plate Shelf Open Updraft** Front Untempered Make Up Air

•

|                                                |                                                                                                                                               |                                          | -                                              |
|------------------------------------------------|-----------------------------------------------------------------------------------------------------------------------------------------------|------------------------------------------|------------------------------------------------|
|                                                | Job Name:                                                                                                                                     |                                          |                                                |
|                                                | Dealer:                                                                                                                                       |                                          |                                                |
|                                                | Updraft Model                                                                                                                                 | By:                                      | Date:                                          |
|                                                | Fabrication cannot                                                                                                                            | begin until                              | sheet is signed                                |
|                                                | Approved by                                                                                                                                   | PO Number                                | Date                                           |
| Sta                                            | sted<br>Indard 2                                                                                                                              | Optio                                    |                                                |
|                                                | Specifica                                                                                                                                     | tions                                    |                                                |
| Ventilation Section co<br>All seams externally | <b>ructure:</b> constructed of Stain<br>onstructed of 20 Gauge Stainless<br>welded, Code #96 construction.<br>es a full complement of 20" wid | s Steel and 18 Gau<br>Stainless Steel Pl | age Aluminized Steel.<br>ate Shelf, Back Panel |

## NSF Listed. Built to NFPA, Michigan and International Mechanical Code Specifications for Type I Low Side Wall Canopies. Updraft Equipment Base: Double wall ends for easy cleaning. Interior Ends constructed of Stainless Steel. Stainless Steel Lower Rear Panel. Finished Painted Hammertone Gray Exterior Ends. Removable 6" High Legs with NSF Front Flanged adjustable Bullet Feet.

Steel Baffle Filters, pitched grease gutter, grease drain, and removable S/S covered grease cup.

NSF Listed. Make Up Air: Make Up Air introduced through Grills on front Lip of Plate Shelf on Top Section, plate shelf is insulated.

Air Space: Stainless Steel 3" Air Space for use on Fire Rated Drywall on Steel Studs. Also available on left and right ends at extra cost.

Aluminized Steel Model: constructed the same as above, only with Alumiteel Interior Base Ends and Aluminized Steel Lower Rear Panel. nized S