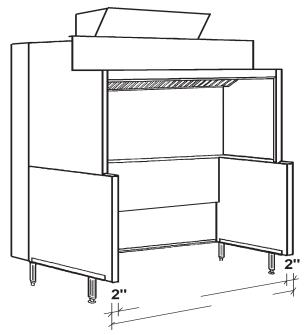

## Specifications

Updraft Superstructure: Constructed of Stainless Steel on all exposed surfaces. Ventilation Section constructed of 18 Gauge Stainless Steel and 18 Gauge Aluminized Steel. All Seams externally welded, Code #96 construction. Heavy Gauge Stainless Steel Plate Shelf, Back Panel and Top Ends. Includes a full complement of 16" High x 20" wide U.L. Listed Aluminum Baffle Filters, pitched Grease Gutter, Grease Drain, and removable S/S Covered Grease cup. NSF Listed. Built to NFPA Standard #96, International Mechanical Code Type I Specifications for Low Side Wall Canopies. **Updraft Equipment Base:** Double Wall Ends for easy cleaning. Interior Ends constructed of Stainless Steel. Stainless Steel Lower Rear Panel. Finished Painted Hammertone Gray Exterior Ends. Removable 6" High Legs with NSF adjustable Bullet Feet Flanged at Front. Exhaust Plenum: Externally welded NFPA#96 16 Gauge Aluminized Steel Plenum with two welded hood connections which allows one exhaust duct to serve longer updrafts. 3" NFPA Airspace: Allows Updraft to be placed 3" from drywall on steel studs per NFPA#96 Exterior Ends: supplied with Stainless Steel Exterior Base Ends in lieu of painted ends. Maple Cutting Board: Laminated Hard Maple, 8" wide, mounted on

Stainless Steel brackets. Board easily removable for cleaning.

8132 Puritan Avenue, Detroit, Michigan, 48238, Phone Toll Free - 1-800-521-2895, Fax Toll Free 1-800-444-2895