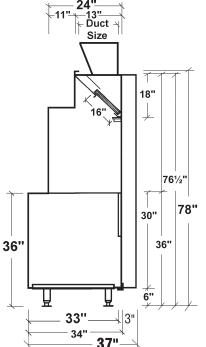

## Specifications

Updraft Superstructure: Constructed of Stainless Steel on all exposed surfaces. Ventilation Section constructed of 18 Gauge Stainless Steel and 18 Gauge Aluminized Steel. All Seams externally welded, Code #96 construction. Heavy Gauge Stainless Steel Plate Shelf, Back Panel and Top Ends. Includes a full complement of 16" High x 20" wide U.L. Listed Aluminum Baffle Filters, pitched Grease Gutter, Grease Drain, and removable S/S Covered Grease cup. NSF Listed. Built to NFPA Standard #96, International Mechanical Code Type I Specifications for Low Side Wall Canopies. **Updraft Equipment Base:** Double Wall Ends for easy cleaning. Interior Ends constructed of Stainless Steel. Stainless Steel Lower Rear Panel. Finished Painted Hammertone Gray Exterior Ends. Removable 6" High Legs with NSF adjustable Bullet Feet Flanged at Front. Exhaust Plenum: Externally welded NFPA#96 16 Gauge Aluminized Steel Plenum with two welded hood connections which allows one exhaust duct to serve longer updrafts. 3" NFPA Airspace: Allows Updraft to be placed 3" from drywall on steel studs per NFPA#96 Exterior Ends: supplied with Stainless Steel Exterior Base Ends in lieu of painted ends. Maple Cutting Board: Laminated Hard Maple, 8" wide, mounted on

Stainless Steel brackets. Board easily removable for cleaning.

8132 Puritan Avenue, Detroit, Michigan, 48238, Phone Toll Free - 1-800-521-2895, Fax Toll Free 1-800-444-2895