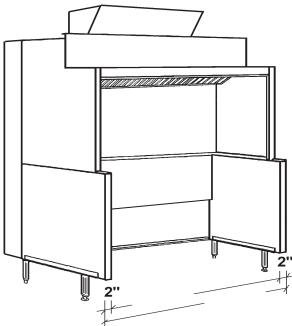

## Specifications

Updraft Superstructure: Constructed of Stainless Steel on all exposed surfaces. Ventilation Section constructed of 18 Gauge Stainless Steel and 18 Gauge Aluminized Steel. All Seams externally welded, Code #96 construction. Heavy Gauge Stainless Steel Plate Shelf, Back Panel and Top Ends. Includes a full complement of 16" High x 20" wide U.L. Listed Aluminum Baffle Filters. pitched Grease Gutter, Grease Drain, and removable S/S Covered Grease cup. NSF Listed, Built to NFPA Standard #96. International Mechanical Code Type I Specifications for Low Side Wall Canopies. **Updraft Equipment Base:** Double Wall Ends for easy cleaning. Interior Ends constructed of Stainless Steel. Stainless Steel Lower Rear Panel. Finished Painted Hammertone Gray Exterior Ends. Removable 6" High Legs with NSF adjustable Bullet Feet Flanged at Front. Exhaust Plenum: Externally welded NFPA#96 16 Gauge Aluminized Steel Plenum with two welded hood connections which allows one exhaust duct to serve longer updrafts. 3" NFPA Airspace: Allows Updraft to be placed 3" from drywall on steel studs per NFPA#96 Exterior Ends: supplied with Stainless Steel Exterior Base Ends in lieu of painted ends.