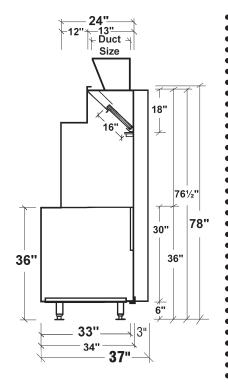

## Specifications

Updraft Superstructure: Constructed of Stainless Steel on all exposed surfaces. Ventilation Section constructed of 18 Gauge Stainless Steel and 18 Gauge Aluminized Steel. All Seams externally welded, Code #96 construction. Heavy Gauge Stainless Steel Plate Shelf, Back Panel and Top Ends. Includes a full complement of 16" High x 20" wide U.L. Listed Aluminum Baffle Filters. pitched Grease Gutter, Grease Drain, and removable S/S Covered Grease cup. NSF Listed, Built to NFPA Standard #96. International Mechanical Code Type I Specifications for Low Side Wall Canopies. **Updraft Equipment Base:** Double Wall Ends for easy cleaning. Interior Ends constructed of Stainless Steel. Stainless Steel Lower Rear Panel. Finished Painted Hammertone Gray Exterior Ends. Removable 6" High Legs with NSF adjustable Bullet Feet Flanged at Front. Exhaust Plenum: Externally welded NFPA#96 16 Gauge Aluminized Steel Plenum with two welded hood connections which allows one exhaust duct to serve longer updrafts. 3" NFPA Airspace: Allows Updraft to be placed 3" from drywall on steel studs per NFPA#96 Exterior Ends: supplied with Stainless Steel Exterior Base Ends in lieu of painted ends.