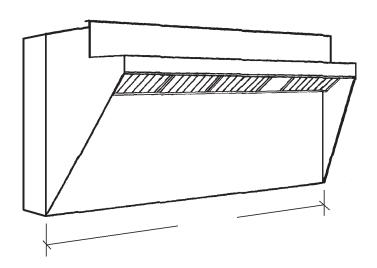

## **Economy** Low Side Wall **Ventilator**

## Rear Tempered Make Up Air

15"

26"

41"